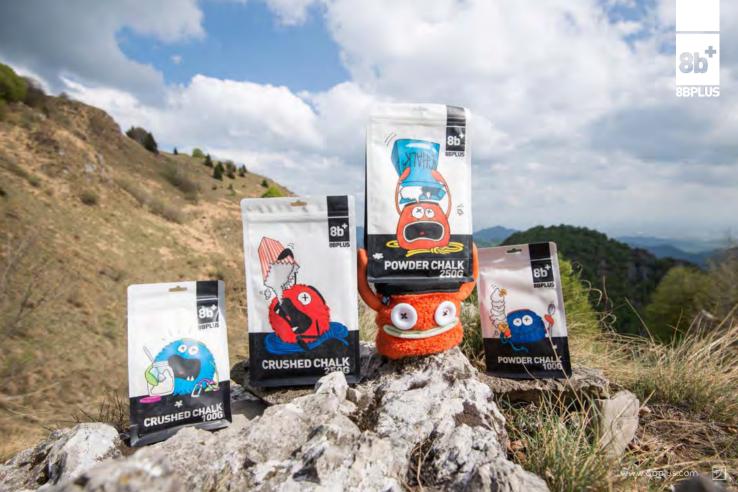

#### **CHALK**

#### FUN meets PERFORMANCE!

8BPLUS CHALK is a premium chalk for rock climbing and contains pure Magnesium Carbonate without any fillers or drying agents. Chalkbags are hungry little critters - only feed them the best chalk!

# THE CHALK YOUR CHALK BAG IS DREAMING OF!

100% PURE MAGNESIUM CARBONATE
NO ADDITIVES OR DRYING AGENTS
PREMIUM HANDFEEL

# FINE POWDER CHALK

## CRUSHED CHUNKY CHALK