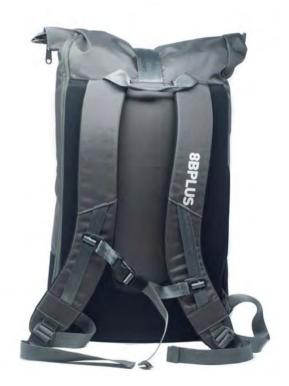

#### **BACKPACKS**

Say hello to the brandnew 8BPLUS BACKPACKS.

Magnetic rolltop closure and a top-to-bottom zippered side give you quick and easy access to your gear whether that may be a laptop or your climbing gear today.

Designed as your go-to everyday pack which can take a beating at the crag, stands its ground on your daily commute and doesn't look too bad at weddings and funerals neither.

## **8BPLUS ROLLTOP BACKPACKS**

MAGNETIC ROLLTOP
ZIPPED SIDE ACCESS
EXTRA STRONG BALLISTIC NYLON
METAL BUCKLES AND YKK ZIPPERS
TRUE TO SHAPE DESIGN
SEVERAL INNER COMPARTMENTS
24-38 LITRES