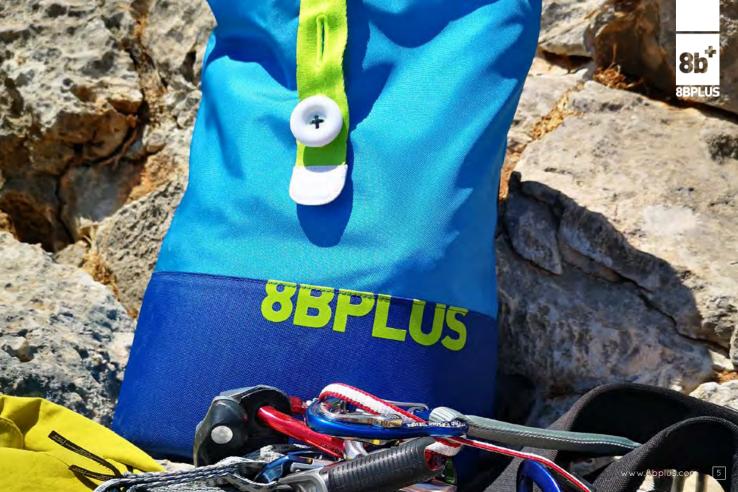

#### **BACKPACKS**

Say hello to the brandnew 8BPLUS BACKPACKS.

Magnetic rolltop closure and a top-to-bottom zippered side give you quick and easy access to your gear whether that may be a laptop or your climbing gear today.

## **8BPLUS ROLLTOP BACKPACKS**

MAGNETIC ROLLTOP
ZIPPED SIDE ACCESS
EXTRA STRONG BALLISTIC NYLON
METAL BUCKLES AND YKK ZIPPERS
TRUE TO SHAPE DESIGN
SEVERAL INNER COMPARTMENTS
24-38 LITRES