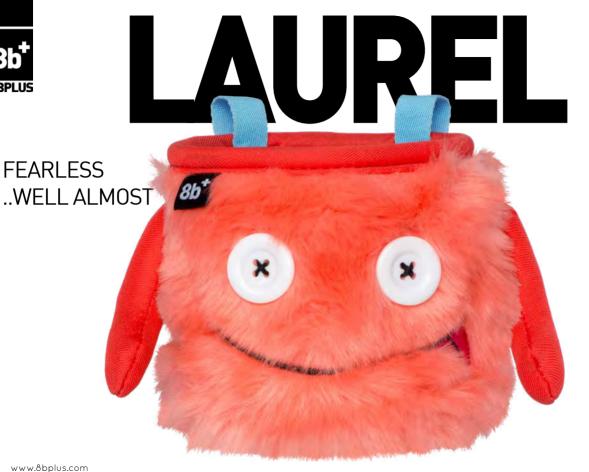

### LIMITED EDITION

Limited Edition &BPLUS Chalkbags are the non-plus-ultra. Ever seen a Chalkbag as fun as Franklin?

Limited in numbers and only available as long as stock lasts.