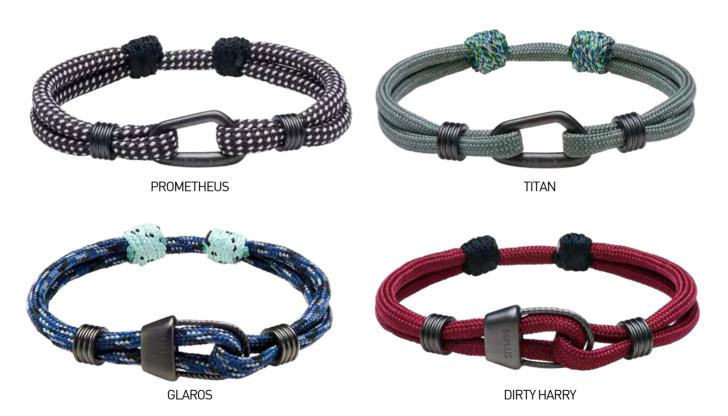

# **8BPLUS**WRISTBANDS

FRENCH KISS

**GRANDE GROTTA** 

VATHY

**NERA** 

# **8BPLUS**WRISTBANDS

PRINCESS CANYON

STYX

ILIADA

Our premium models featuring braided cords made out of authentic Italian leather and shine Rose Gold plating.

8b<sup>+</sup>

#### **8BPLUS**WRISTBANDS

ZEUS

**APOLLO** 

**BLACK FOREST** 

**EROS** 

# 88PLUSWRISTBANDS

**SPARTACUS** 

**ATLANTIS** 

8BPLUS SWAG

**SNAPBACK EIGHTBPLUS** 