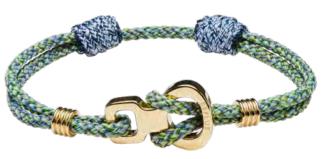

#### **WRISTBANDS**

Climbing jewelry that lasts! Manufactured at quality jewellers with heavy-duty Titanium Coatings (IP plating).

Standing above the rest, as usual!

Nickel free, heavy metal free, skin friendly and adjustable in size.

# **8BPLUS**WRISTBANDS

PRINCESS CANYON

STYX

ILIADA

Our premium models featuring braided cords made out of authentic Italian leather and shine Rose Gold plating.

8b<sup>+</sup>