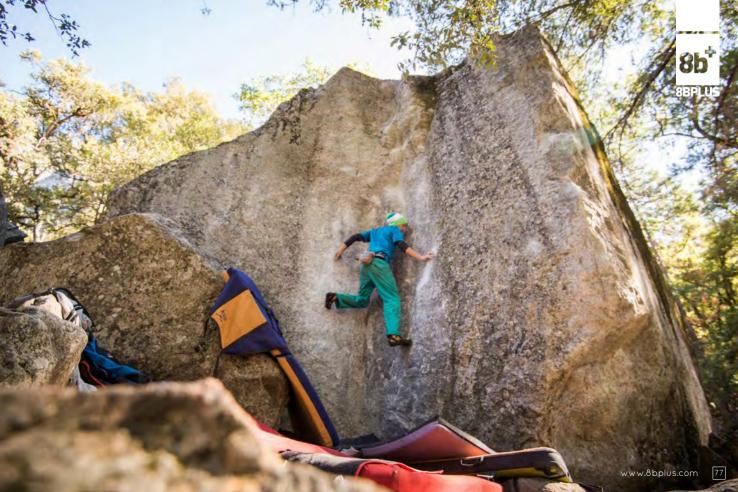

#### **CHALK**

#### FUN meets PERFORMANCE!

8BPLUS CHALK is a premium chalk for rock climbing and contains pure Magnesium Carbonate without any fillers or drying agents. Chalkbags are hungry little critters - only feed them the best chalk!