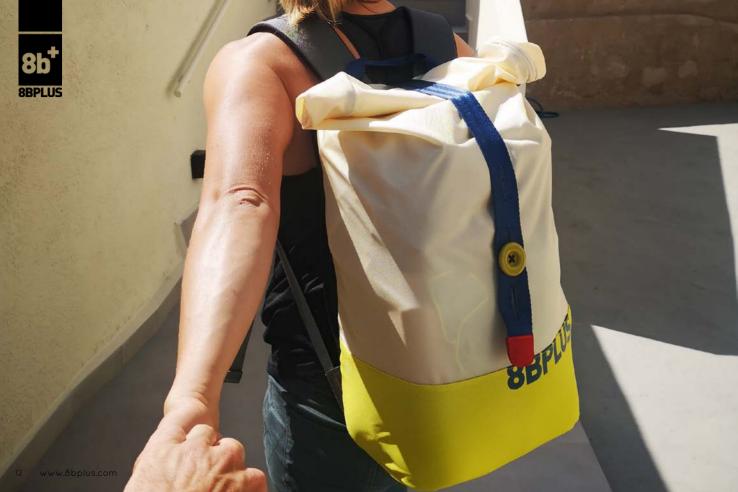

#### **BACKPACKS**

Say hello to the brandnew 8BPLUS BACKPACKS.

Magnetic rolltop closure and a top-to-bottom zippered side give you quick and easy access to your gear whether that may be a laptop or your climbing gear today.

Designed as your go-to everyday pack which can take a beating at the crag, stands its ground on your daily commute and doesn't look too bad at weddings and funerals neither.

## **8BPLUS ROLLTOP BACKPACKS**

MAGNETIC ROLLTOP
ZIPPED SIDE ACCESS
EXTRA STRONG BALLISTIC NYLON
METAL BUCKLES AND YKK ZIPPERS
TRUE TO SHAPE DESIGN
SEVERAL INNER COMPARTMENTS
24-38 LITRES