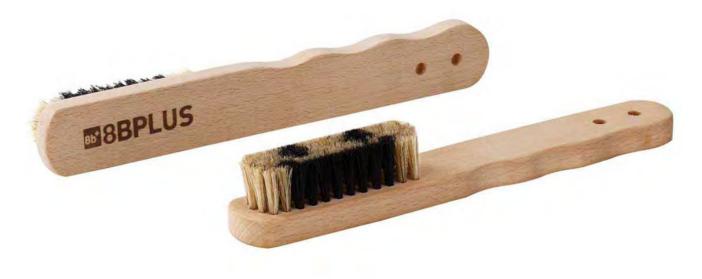

# PREMIUM DISPLAY

+ FASTER SELL THROUGH

+ EASY SETUP

Wooden boar-hair brushes and more.