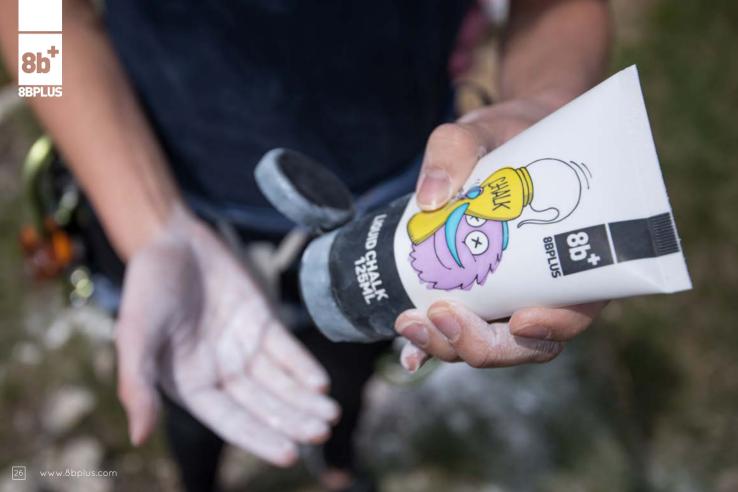

**HARRY**









#### **CHALK**

#### FUN meets PERFORMANCE!

8BPLUS CHALK is a premium chalk for rock climbing and contains pure Magnesium Carbonate without any fillers or drying agents. Chalkbags are hungry little critters - only feed them the best chalk!

#eatmorechalk #8bpluschalk











# THE CHALK YOUR CHALK BAG IS DREAMING OF!

100% PURE MAGNESIUM CARBONATE
NO ADDITIVES OR DRYING AGENTS
PREMIUM HANDFEEL



#### **88BPLUS**CHALK

# FINE POWDER CHALK







## CRUSHED CHUNKY CHALK









#### **88PLUS**CHALK





# CHALK BOMB

65G, REFILLABLE

Filled with 65gram (2.3oz) of our high purity Magensium-carbonate without any fillers or drying agents, packed into a refillable pouch that allows chalk to come through in perfect amounts, avoiding chalk spills and too much chalk use.



#### **88PLUS**CHALK





# **LIQUID CHALK**

DUSTFREE CHALK APPLICATION

(and a damn good base layer)



# **RIGOROUSLY TESTED**





COUNTER DISPLAY





#### **88BPLUS**CHALK



# PREMIUM DISPLAY

+ FASTER SELL THROUGH

+ EASY SETUP









Wooden boar-hair brushes and more.





# THE FIRST CLIMBING BRUSH MADE 100% OUT OF OCEAN WASTE

8BPLUS partnered with #tide ocean material to reduce plastic pollution in our oceans and coastlines and recycle it into kickass climbing brushes. The granules used for creating this brush are completely made from plastic waste collected in the oceans and along the coastlines and inflows of the Philippines and Thailand. #tide, a Swiss plastic recycling innovator, developed a method to upcycle all kinds of single-use plastics (and not just PET bottles) i