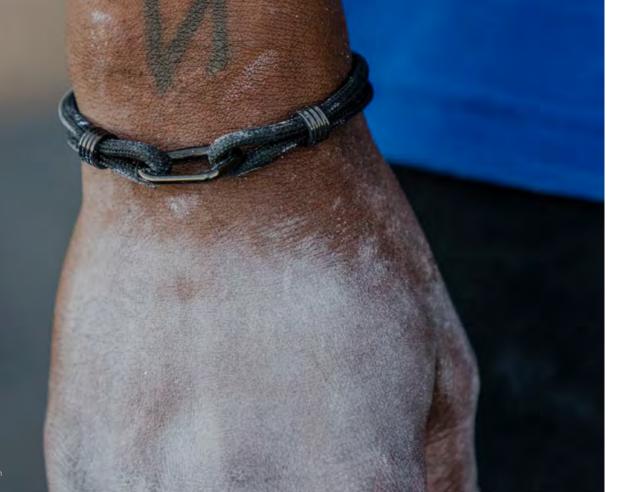

#### **WRISTBANDS**

Climbing jewelry that lasts! Manufactured at quality jewellers with heavy-duty Titanium Coatings (IP plating).

Standing above the rest, as usual!

Nickel free, heavy metal free, skin friendly and adjustable in size.