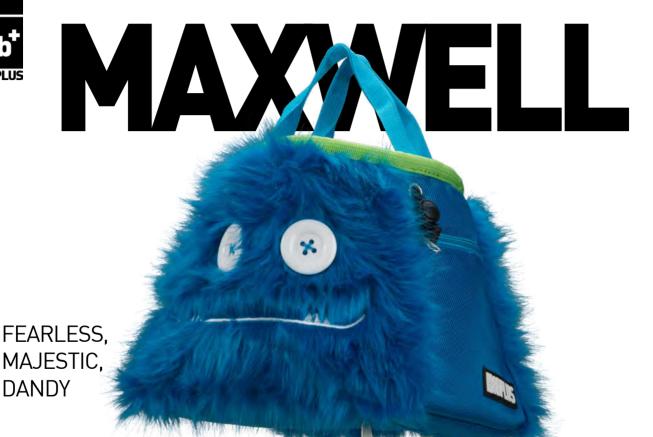

plus-ultra. Ever seen a Chalkbag as fun as Franklin?

Limited in numbers and only available as long as stock lasts.







### **\*\*8BPLUS**LIMITED EDITION





FRANKLIN KNOWS HOW TO WORK HIS CHARME.





#### **PRO LINE**

The new 8BPLUS Probag is your weapon of choice! No frills, no distractions. Purely made to perform.

Made of natural cotton-canvas.







PROBAG **BLACK/GREY** 

#### **\*\*\*8BPLUS**CHALKBAGS

# PROBAG **BLUE/GREY**







## PROBAG PINK PASTEL

### **\*\*8BPLUS**CHALKBAGS

## PROBAG WASHED GREEN







## PROBAG **BROKEN ROCK**

#### **8BPLUS**CHALKBAGS

### PROBAG **SAND**







### PROBAG **TEAL**

#### **\*\*\*8BPLUS**CHALKBAGS

### PROBAG **DENIM**





**BOULDERBAGS** 

Steady, sturdy and hungrier for chalk than ever! Don't forget to feed them regularly.







**8BPLUS**BOULDERBAGS







WHO KNEW YETI'S COULD CLIMB



### **8BPLUS**BOULDERBAGS





#### **ROPE BAGS**

Have you been looking for an easy-to-carry, easy-to-pack gear bag that you can throw over your shoulders and leave office with to go straight to climbing?

This is our take on the rope bag.













#### **8BPLUS**ROPE BAGS



The ropebag's typical large tarp is sewed in and unfolds in a massive 150x120cm area for your climbing gear.

It is Polyurethane coated to make it moisture resistant and to keep your gear as dry as possible, while you get ready for the climb. When you are done, hold up the tarp on its edges and all your gear slides right back into the bag - pack all your stuff in seconds, or move to the next route with ease





#### **ROCK WEAR**

The 2023 8BPLUS rock