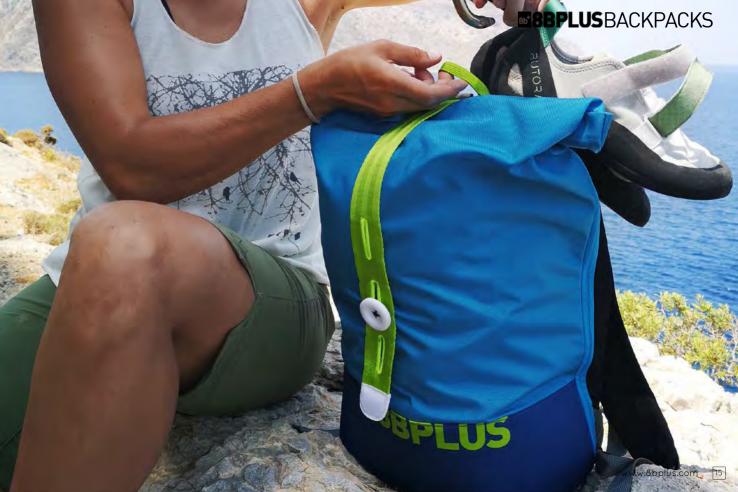

#### **BACKPACKS**

Say hello to the brandnew 8BPLUS BACKPACKS.

Magnetic rolltop closure and a top-to-bottom zippered side give you quick and easy access to your gear whether that may be a laptop or your climbing gear today.

Designed as your go-to everyday pack which can take a beating at the crag, stands its ground on your daily commute and doesn't look too bad at weddings and funerals neither.

## **8BPLUS ROLLTOP BACKPACKS**

MAGNETIC ROLLTOP
ZIPPED SIDE ACCESS
EXTRA STRONG BALLISTIC NYLON
METAL BUCKLES AND YKK ZIPPERS
TRUE TO SHAPE DESIGN
SEVERAL INNER COMPARTMENTS
24-38 LITRES