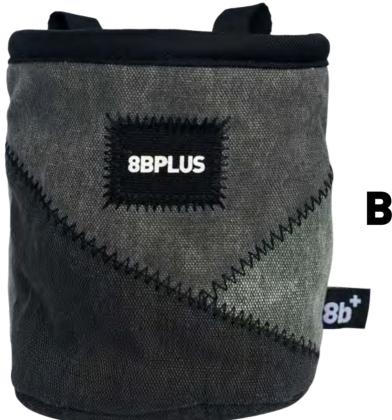

#### **PRO LINE**

The new 8BPLUS Probag is your weapon of choice! No frills, no distractions. Purely made to perform.

Made of natural cotton-canvas.

PROBAG **BLACK/GREY** 

#### **\*\*\*8BPLUS**CHALKBAGS