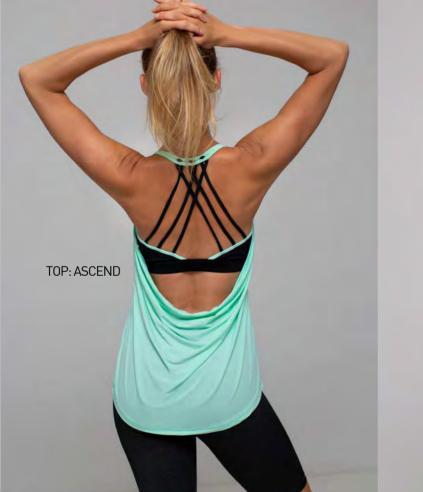

#### **ROCK WEAR**

The 2023 8BPLUS rock climbing wear for women.

Made with top of the line moisture wicking, ultracomfortable and supportive performance materials.

8b<sup>t</sup>

TOP: EASY TEE & EASY TANK