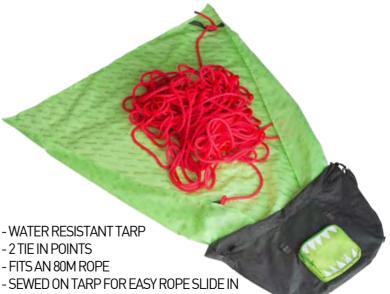

#### **ROPE BAGS**

Have you been looking for an easy-to-carry, easy-to-pack gear bag that you can throw over your shoulders and leave office with to go straight to climbing?

This is our take on the rope bag.

#### **8BPLUS**ROPE BAGS

The ropebag's typical large tarp is sewed in and unfolds in a massive 150x120cm area for your climbing gear.

It is Polyurethane coated to make it moisture resistant and to keep your gear as dry as possible, while you get ready for the climb. When you are done, hold up the tarp on its edges and all your gear slides right back into the bag - pack all your stuff in seconds, or move to the next route with ease