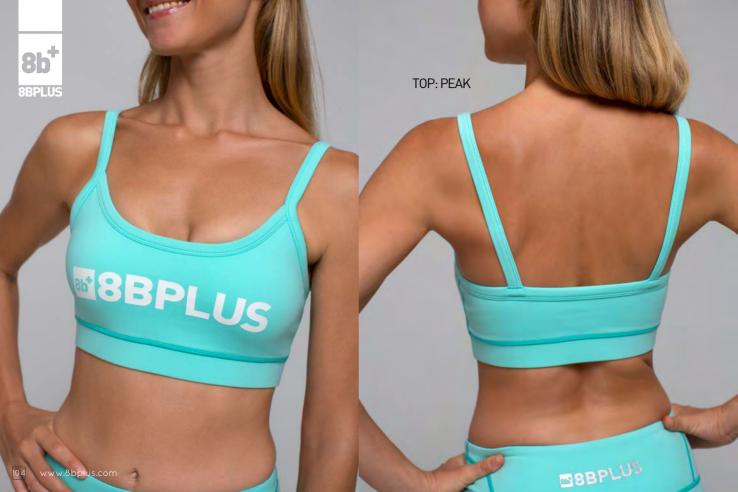

#### **ROCK WEAR**

The 2023 8BPLUS rock climbing wear for women.

Made with top of the line moisture wicking, ultracomfortable and supportive performance materials.

8b<sup>t</sup>

TOP: EASY TEE & EASY TANK