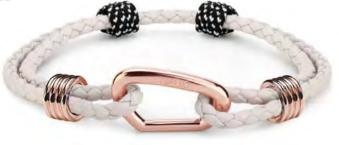

#### **WRISTBANDS**

Climbing jewelry that lasts! Manufactured at quality jewellers with heavy-duty Titanium Coatings (IP plating).

Standing above the rest, as usual!

Nickel free, heavy metal free, skin friendly and adjustable in size.

# **8BPLUS**WRISTBANDS

PRINCESS CANYON

STYX

ILIADA

Our premium models featuring braided cords made out of authentic Italian leather and shine Rose Gold plating.

8b<sup>+</sup>