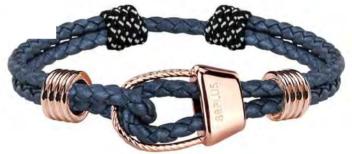

#### **WRISTBANDS**

Climbing jewelry that lasts! Manufactured at quality jewellers with heavy-duty Titanium Coatings (IP plating).

Standing above the rest, as usual!

Nickel free, heavy metal free, skin friendly and adjustable in size.

# **8BPLUS**WRISTBANDS

PRINCESS CANYON

STYX

ILIADA

Our premium models featuring braided cords made out of authentic Italian leather and shine Rose Gold plating.

8b<sup>+</sup>