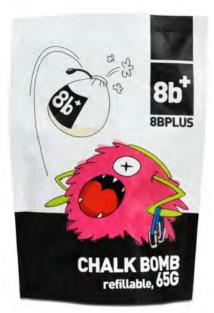

# CHALK BOMB

65G, REFILLABLE

Filled with 65gram (2.3oz) of our high purity Magensium-carbonate without any fillers or drying agents, packed into a refillable pouch that allows chalk to come through in perfect amounts, avoiding chalk spills and too much chalk use.