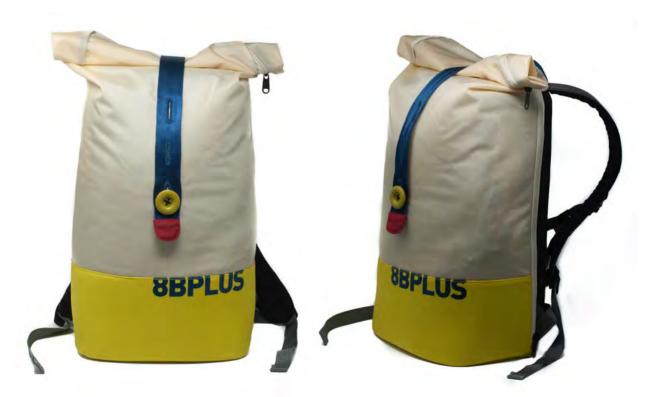

#### **BACKPACKS**

Say hello to the brandnew 8BPLUS BACKPACKS.

Magnetic rolltop closure and a top-to-bottom zippered side give you quick and easy access to your gear whether that may be a laptop or your climbing gear today.

Designed as your go-to everyday pack which can take a beating at the crag, stands its ground on your daily commute and doesn't look too bad at weddings and funerals neither.

## **8BPLUS ROLLTOP BACKPACKS**

MAGNETIC ROLLTOP
ZIPPED SIDE ACCESS
EXTRA STRONG BALLISTIC NYLON
METAL BUCKLES AND YKK ZIPPERS
TRUE TO SHAPE DESIGN
SEVERAL INNER COMPARTMENTS
24-38 LITRES