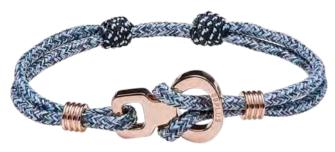

# **8BPLUS**WRISTBANDS

PRINCESS CANYON

STYX

ILIADA

Our premium models featuring braided cords made out of authentic Italian leather and shine Rose Gold plating.

8b<sup>+</sup>