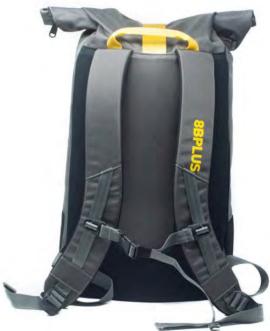

#### **BACKPACKS**

Say hello to the brandnew 8BPLUS BACKPACKS.

Magnetic rolltop closure and a top-to-bottom zippered side give you quick and easy access to your gear whether that may be a laptop or your climbing gear today.

Designed as your go-to everyday pack which can take a beating at the crag, stands its ground on your daily commute and doesn't look too bad at weddings and funerals neither.

## **8BPLUS ROLLTOP BACKPACKS**

MAGNETIC ROLLTOP
ZIPPED SIDE ACCESS
EXTRA STRONG BALLISTIC NYLON
METAL BUCKLES AND YKK ZIPPERS
TRUE TO SHAPE DESIGN
SEVERAL INNER COMPARTMENTS
24-38 LITRES