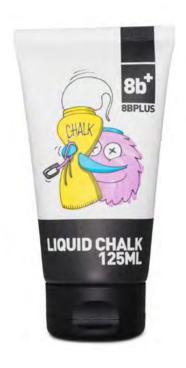

**CHALK**

#### FUN meets PERFORMANCE!

8BPLUS CHALK is a premium chalk for rock climbing and contains pure Magnesium Carbonate without any fillers or drying agents. Chalkbags are hungry little critters - only feed them the best chalk!

#eatmorechalk #8bpluschalk











# THE CHALK YOUR CHALK BAG IS DREAMING OF!

100% PURE MAGNESIUM CARBONATE
NO ADDITIVES OR DRYING AGENTS
PREMIUM HANDFEEL



#### **88BPLUS**CHALK

# FINE POWDER CHALK







## CRUSHED CHUNKY CHALK









#### **88PLUS**CHALK





# CHALK BOMB

65G, REFILLABLE

Filled with 65gram (2.3oz) of our high purity Magensium-carbonate without any fillers or drying agents, packed into a refillable pouch that allows chalk to come through in perfect amounts, avoiding chalk spills and too much chalk use.



#### **88PLUS**CHALK





# **LIQUID CHALK**

DUSTFREE CHALK APPLICATION

(and a damn good base layer)



# **RIGOROUSLY TESTED**





COUNTER DISPLAY





#### **88BPLUS**CHALK



# PREMIUM DISPLAY

+ FASTER SELL THROUGH

+ EASY SETUP









Wooden boar-hair brushes and more.





# THE FIRST CLIMBING BRUSH MADE 100% OUT OF OCEAN WASTE

8BPLUS partnered with #tide ocean material to reduce plastic pollution in our oceans and coastlines and recycle it into kickass climbing brushes. The granules used for creating this brush are completely made from plastic waste collected in the oceans and along the coastlines and inflows of the Philippines and Thailand. #tide, a Swiss plastic recycling innovator, developed a method to upcycle all kinds of single-use plastics (and not just PET bottles) into new high-quality pro