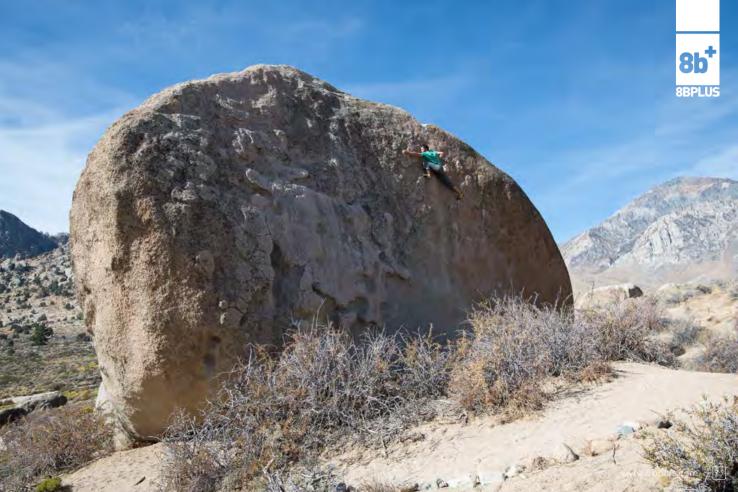

#### **CHALK**

#### FUN meets PERFORMANCE!

8BPLUS CHALK is a premium chalk for rock climbing and contains pure Magnesium Carbonate without any fillers or drying agents. Chalkbags are hungry little critters - only feed them the best chalk!