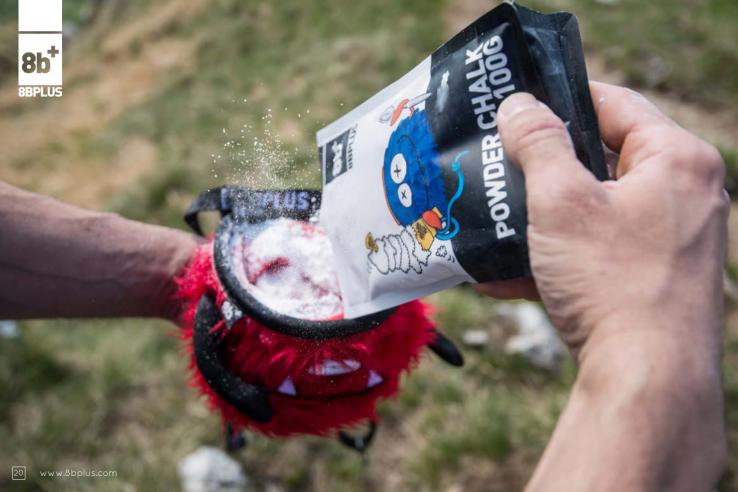

#### FUN meets PERFORMANCE!

8BPLUS CHALK is a premium chalk for rock climbing and contains pure Magnesium Carbonate without any fillers or drying agents. Chalkbags are hungry little critters - only feed them the best chalk!

# THE CHALK YOUR CHALK BAG IS DREAMING OF!

100% PURE MAGNESIUM CARBONATE
NO ADDITIVES OR DRYING AGENTS
PREMIUM HANDFEEL

# FINE POWDER CHALK