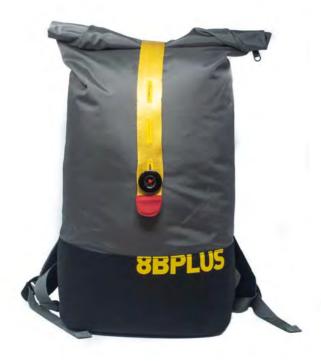

#### **BACKPACKS**

Say hello to the brandnew 8BPLUS BACKPACKS.

Magnetic rolltop closure and a top-to-bottom zippered side give you quick and easy access to your gear whether that may be a laptop or your climbing gear today.

Designed as your go-to everyday pack which can take a beating at the crag, stands its ground on your daily commute and doesn't look too bad at weddings and funerals neither.

## **8BPLUS ROLLTOP BACKPACKS**

MAGNETIC ROLLTOP
ZIPPED SIDE ACCESS
EXTRA STRONG BALLISTIC NYLON
METAL BUCKLES AND YKK ZIPPERS
TRUE TO SHAPE DESIGN
SEVERAL INNER COMPARTMENTS
24-38 LITRES