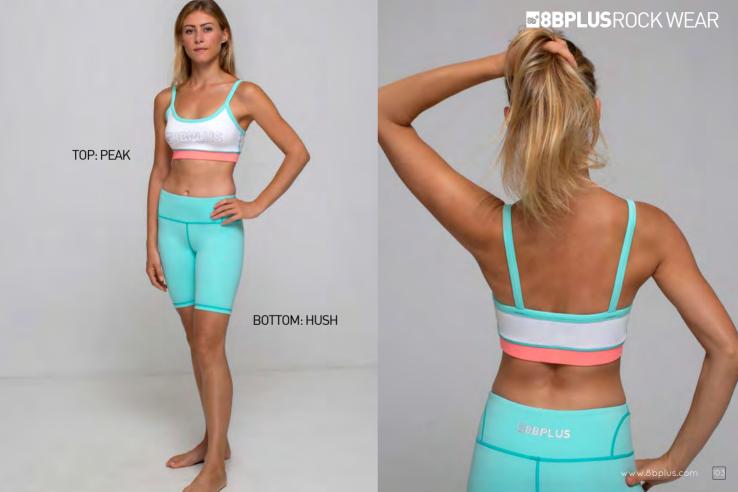

#### **ROCK WEAR**

The 2023 8BPLUS rock climbing wear for women.

Made with top of the line moisture wicking, ultracomfortable and supportive performance materials.

8b<sup>t</sup>

TOP: EASY TEE & EASY TANK