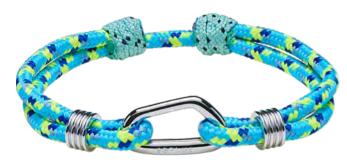

# **8BPLUS**WRISTBANDS

FRENCH KISS

**GRANDE GROTTA** 

VATHY

**NERA** 

# **8BPLUS**WRISTBANDS

PRINCESS CANYON

STYX

ILIADA

Our premium models featuring braided cords made out of authentic Italian leather and shine Rose Gold plating.

8b<sup>+</sup>