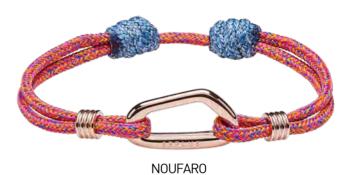

# **8BPLUS**WRISTBANDS

PRINCESS CANYON

STYX

ILIADA

Our premium models featuring braided cords made out of authentic Italian leather and shine Rose Gold plating.

8b<sup>+</sup>