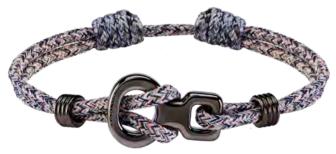

#### **WRISTBANDS**

Climbing jewelry that lasts! Manufactured at quality jewellers with heavy-duty Titanium Coatings (IP plating).

Standing above the rest, as usual!

Nickel free, heavy metal free, skin friendly and adjustable in size.

#### **8BPLUS**WRISTBANDS

ZEUS

**APOLLO** 

**BLACK FOREST** 

**EROS** 

# 88PLUSWRISTBANDS

**SPARTACUS** 

**ATLANTIS** 

8BPLUS SWAG

**SNAPBACK EIGHTBPLUS** 