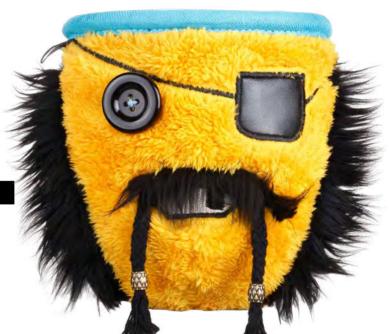

## DONALD

HOT-BLOODED, FUN, JUG-CRAZY

NGRID

EDGY, FUNKY, NOT EASILY IMPRESSED

**ENERGETIC** 

### **8BPLUS**CHALKBAGS

### **\*\*\*8BPLUS**CHALKBAGS