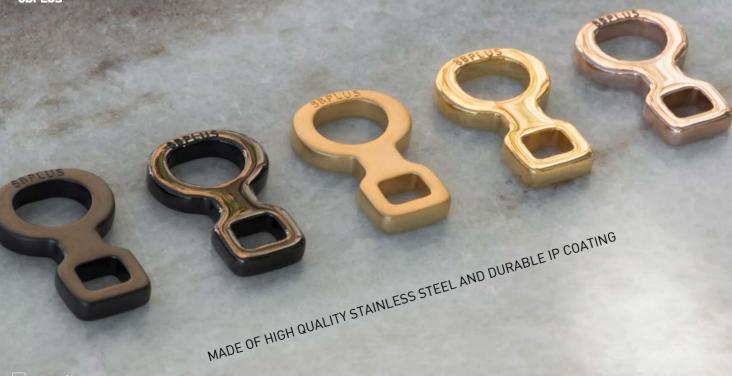

#### **WRISTBANDS**

Climbing jewelry that lasts! Manufactured at quality jewellers with heavy-duty Titanium Coatings (IP plating).

Standing above the rest, as usual!

Nickel free, heavy metal free, skin friendly and adjustable in size.