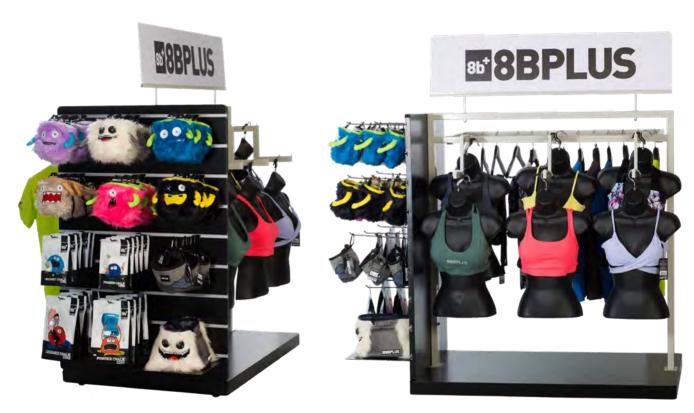

## STORE FIXTURES

8BPLUS STORE FIXTURES AND SLATWALLS

#### **SLATWALL STORE FIXTURE OPTION 2**