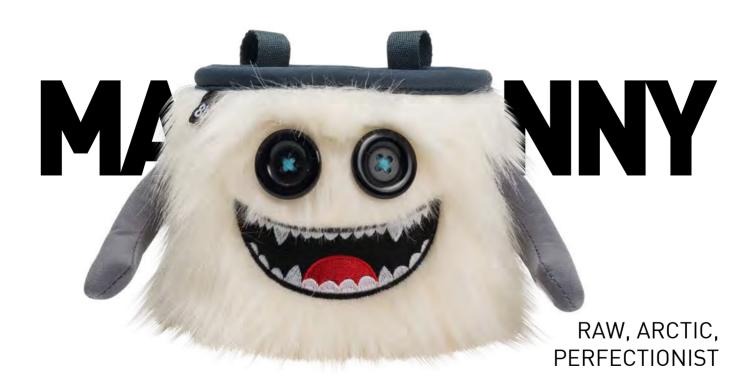

### PROBAG **DENIM**

**BOULDERBAGS** 

Steady, sturdy and hungrier for chalk than ever! Don't forget to feed them regularly.

**8BPLUS**BOULDERBAGS

WHO KNEW YETI'S COULD CLIMB