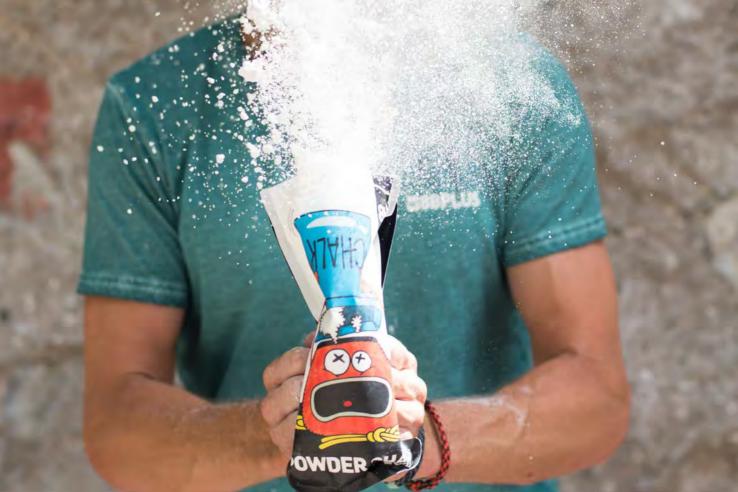

#### **CHALK**

#### FUN meets PERFORMANCE!

8BPLUS CHALK is a premium chalk for rock climbing and contains pure Magnesium Carbonate without any fillers or drying agents. Chalkbags are hungry little critters - only feed them the best chalk!

#eatmorechalk #8bpluschalk

# THE CHALK YOUR CHALK BAG IS DREAMING OF!

100% PURE MAGNESIUM CARBONATE
NO ADDITIVES OR DRYING AGENTS
PREMIUM HANDFEEL