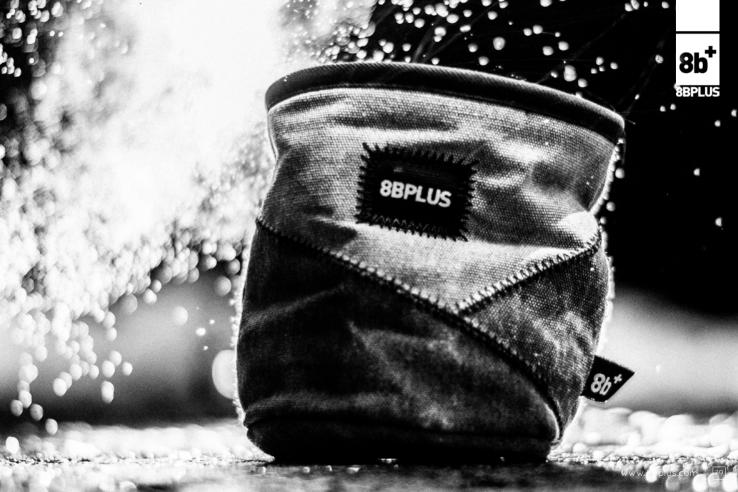

#### **CHALK**

#### FUN meets PERFORMANCE!

8BPLUS CHALK is a premium chalk for rock climbing and contains pure Magnesium Carbonate without any fillers or drying agents. Chalkbags are hungry little critters - only feed them the best chalk!

# THE CHALK YOUR CHALK BAG IS DREAMING OF!

100% PURE MAGNESIUM CARBONATE
NO ADDITIVES OR DRYING AGENTS
PREMIUM HANDFEEL