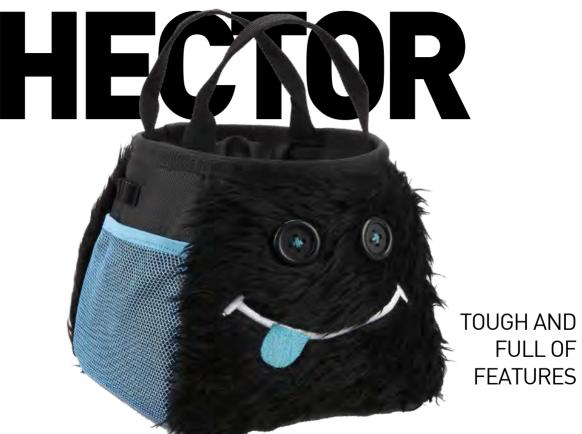

halkbag as fun as Franklin?

Limited in numbers and only available as long as stock lasts.







### **\*\*8BPLUS**LIMITED EDITION





FRANKLIN KNOWS HOW TO WORK HIS CHARME.





#### **PRO LINE**

The new 8BPLUS Probag is your weapon of choice! No frills, no distractions. Purely made to perform.

Made of natural cotton-canvas.







PROBAG **BLACK/GREY** 

#### **\*\*\*8BPLUS**CHALKBAGS

# PROBAG **BLUE/GREY**







## PROBAG PINK PASTEL

### **\*\*8BPLUS**CHALKBAGS

## PROBAG WASHED GREEN







## PROBAG **BROKEN ROCK**

#### **8BPLUS**CHALKBAGS

### PROBAG **SAND**







### PROBAG **TEAL**

#### **\*\*\*8BPLUS**CHALKBAGS

### PROBAG **DENIM**





**BOULDERBAGS** 

Steady, sturdy and hungrier for chalk than ever! Don't forget to feed them regularly.







**8BPLUS**BOULDERBAGS







WHO KNEW YETI'S COULD CLIMB



### **8BPLUS**BOULDERBAGS





#### **ROPE BAGS**

Have you been looking for an easy-to-carry, easy-to-pack gear bag that you can throw over your shoulders and leave office with to go straight to climbing?

This is our take on the rope bag.













#### **8BPLUS**ROPE BAGS



The ropebag's typical large tarp is sewed in and unfolds in a massive 150x120cm area for your climbing gear.

It is Polyurethane coated to make it moisture resistant and to keep your gear as dry as possible, while you get ready for the climb. When you are done, hold up the tarp on its edges and all your gear slides right back into the bag - pack all your stuff in seconds, or move to the next route with ease





#### **ROCK WEAR**

The 2023 8BPLUS rock climbing wear for women.