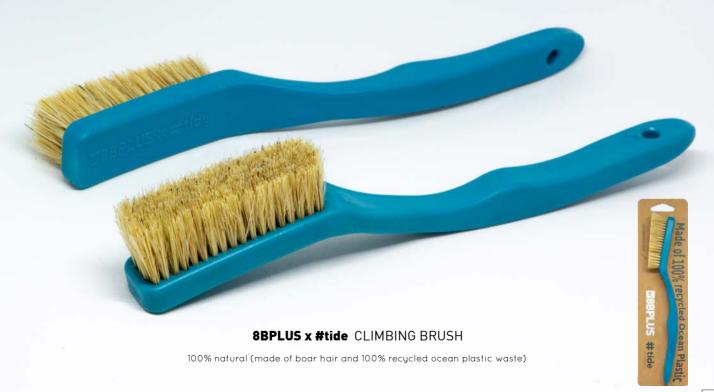

# THE FIRST CLIMBING BRUSH MADE 100% OUT OF OCEAN WASTE

8BPLUS partnered with #tide ocean material to reduce plastic pollution in our oceans and coastlines and recycle it into kickass climbing brushes. The granules used for creating this brush are completely made from plastic waste collected in the oceans and along the coastlines and inflows of the Philippines and Thailand. #tide, a Swiss plastic recycling innovator, developed a method to upcycle all kinds of single-use plastics (and not just PET bottles) into new high-quality products.

#### STOP OCEAN PLASTIC POLLUTION

By purchasing this brush you help to clean our oceans, protect its animals and our eco-system whilst reducing the production of new plastic. Made with materials from #tide.

www.tide.earth
Winner of "Best of Materials" at MATERIALICA Design & Tech. Awards 2019
100% ROHS and REACH compliant