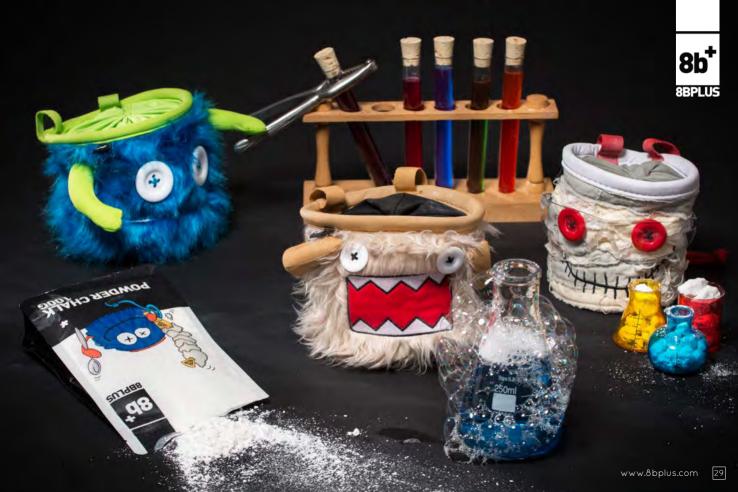

#### **CHALK**

#### FUN meets PERFORMANCE!

8BPLUS CHALK is a premium chalk for rock climbing and contains pure Magnesium Carbonate without any fillers or drying agents. Chalkbags are hungry little critters - only feed them the best chalk!

# THE CHALK YOUR CHALK BAG IS DREAMING OF!

100% PURE MAGNESIUM CARBONATE
NO ADDITIVES OR DRYING AGENTS
PREMIUM HANDFEEL

# FINE POWDER CHALK

## CRUSHED CHUNKY CHALK

# CHALK BOMB

65G, REFILLABLE

Filled with 65gram (2.3oz) of our high purity Magensium-carbonate without any fillers or drying agents, packed into a refillable pouch that allows chalk to come through in perfect amounts, avoiding chalk spills and too much chalk use.