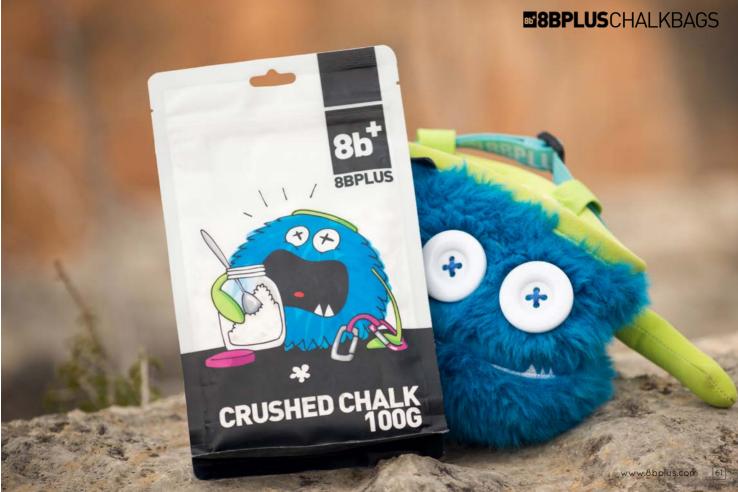

#### FUN meets PERFORMANCE!

8BPLUS CHALK is a premium chalk for rock climbing and contains pure Magnesium Carbonate without any fillers or drying agents. Chalkbags are hungry little critters - only feed them the best chalk!

# THE CHALK YOUR CHALK BAG IS DREAMING OF!

100% PURE MAGNESIUM CARBONATE
NO ADDITIVES OR DRYING AGENTS
PREMIUM HANDFEEL