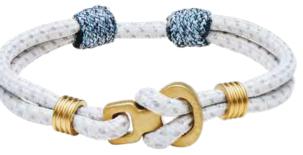

# **8BPLUS**WRISTBANDS

FRENCH KISS

**GRANDE GROTTA** 

VATHY

**NERA** 

# **8BPLUS**WRISTBANDS

PRINCESS CANYON

STYX

ILIADA

Our premium models featuring braided cords made out of authentic Italian leather and shine Rose Gold plating.

8b<sup>+</sup>