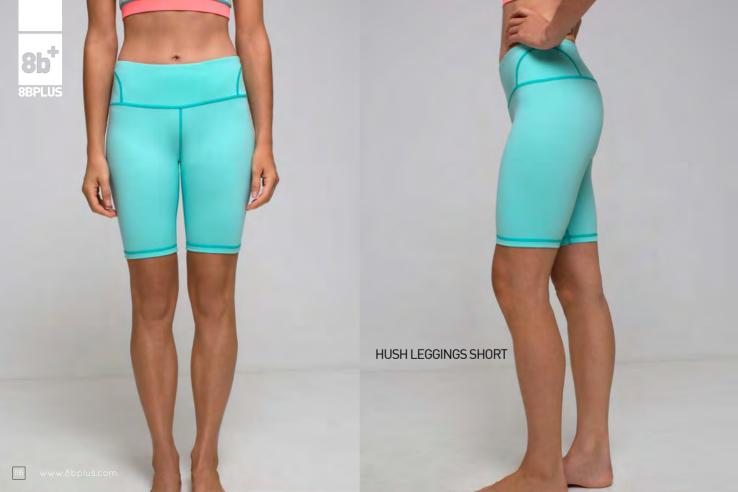

#### **ROCK WEAR**

The 2023 8BPLUS rock climbing wear for women.

Made with top of the line moisture wicking, ultracomfortable and supportive performance materials.

8b<sup>t</sup>

TOP: EASY TEE & EASY TANK