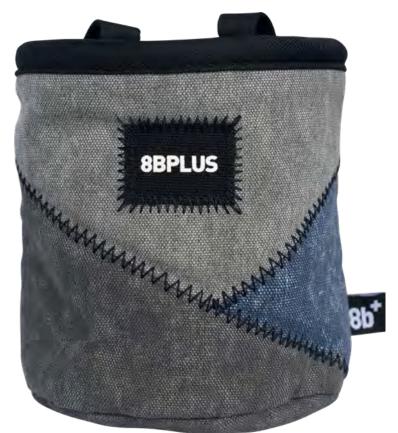

#### **PRO LINE**

The new 8BPLUS Probag is your weapon of choice! No frills, no distractions. Purely made to perform.

Made of natural cotton-canvas.

PROBAG **BLACK/GREY** 

# PROBAG **BLUE/GREY**