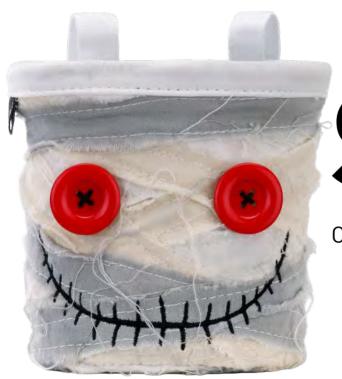

### LIMITED EDITION

Limited Edition &BPLUS Chalkbags are the non-plus-ultra. Ever seen a Chalkbag as fun as Franklin?

Limited in numbers and only available as long as stock lasts.

### **\*\*8BPLUS**LIMITED EDITION

FRANKLIN KNOWS HOW TO WORK HIS CHARME.