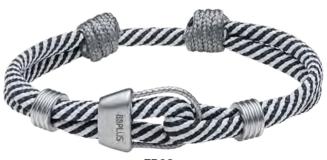

# **8BPLUS**WRISTBANDS

FRENCH KISS

**GRANDE GROTTA** 

VATHY

**NERA** 

# **8BPLUS**WRISTBANDS

PRINCESS CANYON

STYX

ILIADA

Our premium models featuring braided cords made out of authentic Italian leather and shine Rose Gold plating.

8b<sup>+</sup>