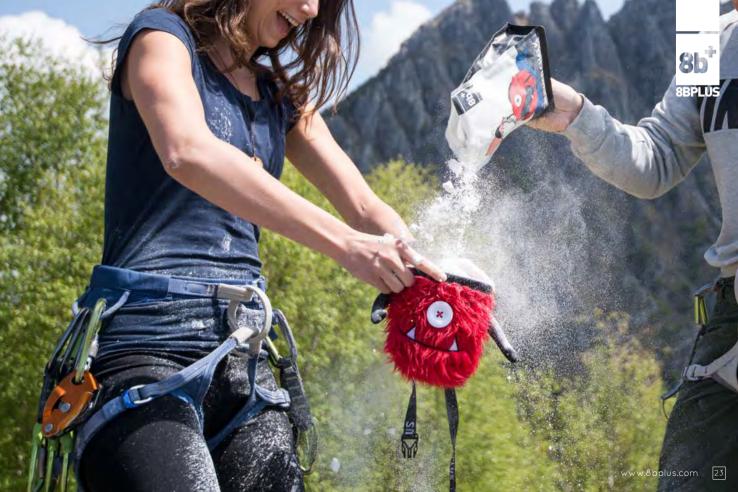

#### FUN meets PERFORMANCE!

8BPLUS CHALK is a premium chalk for rock climbing and contains pure Magnesium Carbonate without any fillers or drying agents. Chalkbags are hungry little critters - only feed them the best chalk!

# THE CHALK YOUR CHALK BAG IS DREAMING OF!

100% PURE MAGNESIUM CARBONATE
NO ADDITIVES OR DRYING AGENTS
PREMIUM HANDFEEL