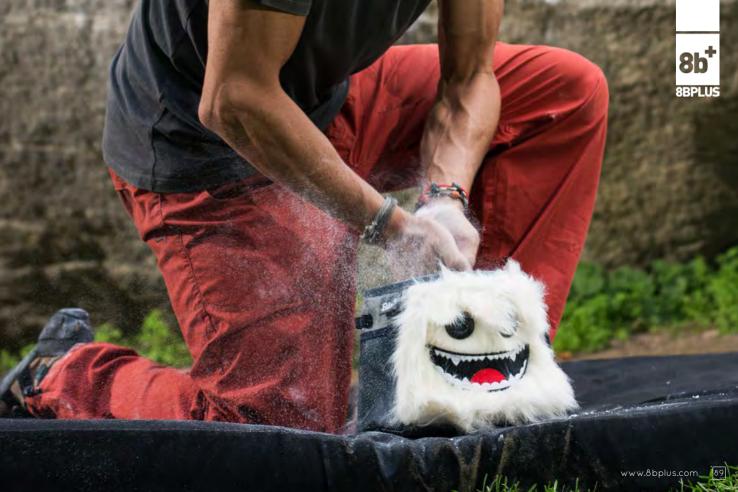

### PROBAG **DENIM**

**BOULDERBAGS** 

Steady, sturdy and hungrier for chalk than ever! Don't forget to feed them regularly.

**8BPLUS**BOULDERBAGS

WHO KNEW YETI'S COULD CLIMB

### **8BPLUS**BOULDERBAGS