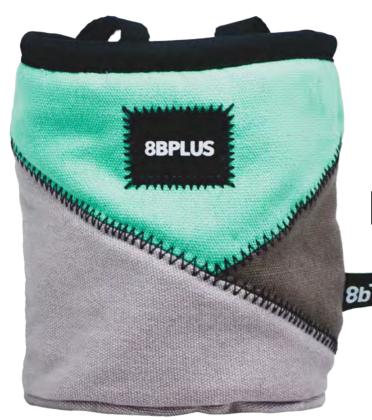

## PROBAG **BROKEN ROCK**

### PROBAG **DENIM**

**BOULDERBAGS** 

Steady, sturdy and hungrier for chalk than ever! Don't forget to feed them regularly.

**8BPLUS**BOULDERBAGS

WHO KNEW YETI'S COULD CLIMB