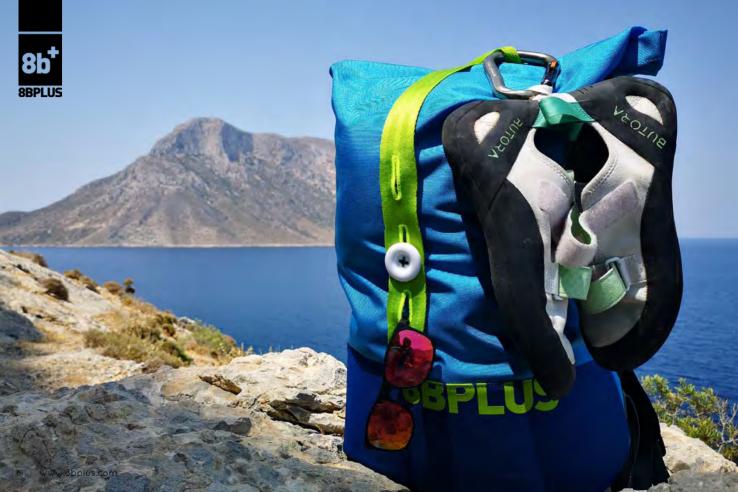

#### **BACKPACKS**

Say hello to the brandnew 8BPLUS BACKPACKS.

Magnetic rolltop closure and a top-to-bottom zippered side give you quick and easy access to your gear whether that may be a laptop or your climbing gear today.

## **8BPLUS ROLLTOP BACKPACKS**

MAGNETIC ROLLTOP
ZIPPED SIDE ACCESS
EXTRA STRONG BALLISTIC NYLON
METAL BUCKLES AND YKK ZIPPERS
TRUE TO SHAPE DESIGN
SEVERAL INNER COMPARTMENTS
24-38 LITRES