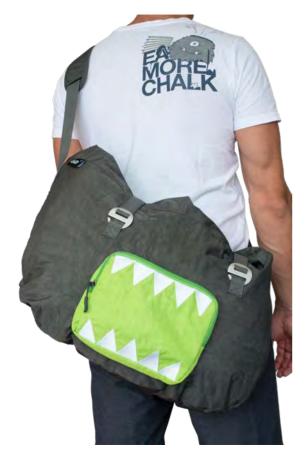

### PROBAG **DENIM**

**BOULDERBAGS** 

Steady, sturdy and hungrier for chalk than ever! Don't forget to feed them regularly.

**8BPLUS**BOULDERBAGS

WHO KNEW YETI'S COULD CLIMB