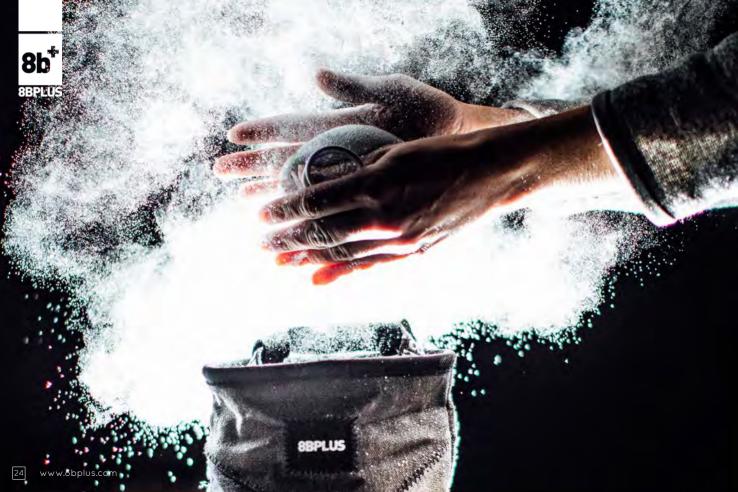

#### **CHALK**

#### FUN meets PERFORMANCE!

8BPLUS CHALK is a premium chalk for rock climbing and contains pure Magnesium Carbonate without any fillers or drying agents. Chalkbags are hungry little critters - only feed them the best chalk!

#eatmorechalk #8bpluschalk

# THE CHALK YOUR CHALK BAG IS DREAMING OF!

100% PURE MAGNESIUM CARBONATE
NO ADDITIVES OR DRYING AGENTS
PREMIUM HANDFEEL