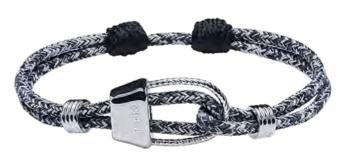

#### **WRISTBANDS**

Climbing jewelry that lasts! Manufactured at quality jewellers with heavy-duty Titanium Coatings (IP plating).

Standing above the rest, as usual!

Nickel free, heavy metal free, skin friendly and adjustable in size.