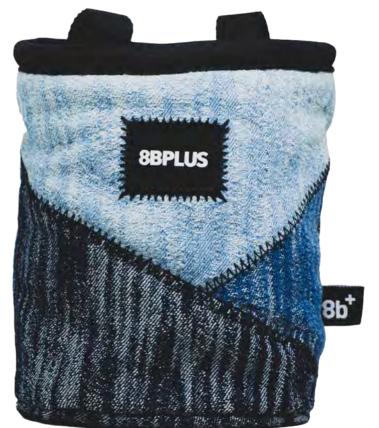

### PROBAG **DENIM**

**BOULDERBAGS** 

Steady, sturdy and hungrier for chalk than ever! Don't forget to feed them regularly.

**8BPLUS**BOULDERBAGS

WHO KNEW YETI'S COULD CLIMB