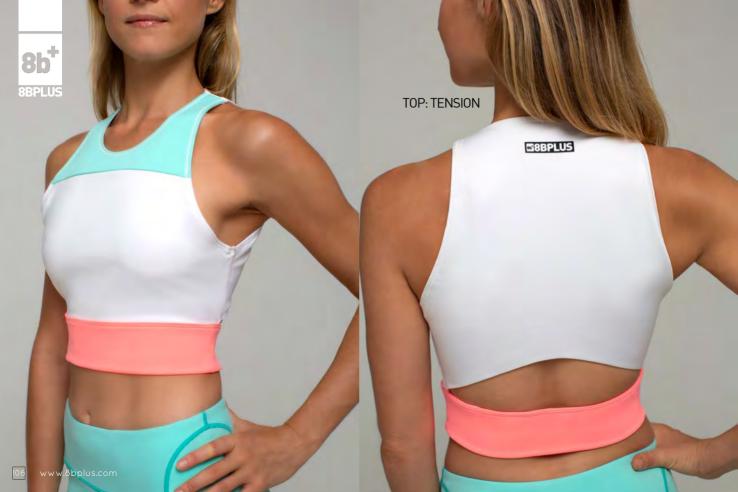

#### **ROCK WEAR**

The 2023 8BPLUS rock climbing wear for women.

Made with top of the line moisture wicking, ultracomfortable and supportive performance materials.

8b<sup>t</sup>

TOP: EASY TEE & EASY TANK