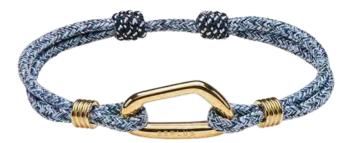

#### **WRISTBANDS**

Climbing jewelry that lasts! Manufactured at quality jewellers with heavy-duty Titanium Coatings (IP plating).

Standing above the rest, as usual!

Nickel free, heavy metal free, skin friendly and adjustable in size.

# **8BPLUS**WRISTBANDS

FRENCH KISS

**GRANDE GROTTA** 

VATHY

**NERA** 

# **8BPLUS**WRISTBANDS

PRINCESS CANYON

STYX

ILIADA

Our premium models featuring braided cords made out of authentic Italian leather and shine Rose Gold plating.

8b<sup>+</sup>