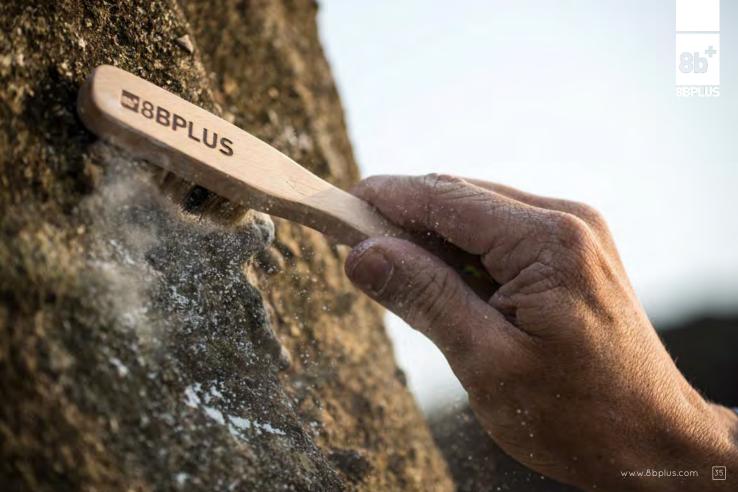

# THE FIRST CLIMBING BRUSH MADE 100% OUT OF OCEAN WASTE

8BPLUS partnered with #tide ocean material to reduce plastic pollution in our oceans and coastlines and recycle it into kickass climbing brushes. The granules used for creating this brush are completely made from plastic waste collected in the oceans and along the coastlines and inflows of the Philippines and Thailand. #tide, a Swiss plastic recycling innovator, developed a method to upcycle all kinds of single-use plastics (and not just PET bottles) into new high-quality products.

#### STOP OCEAN PLASTIC POLLUTION

By purchasing this brush you help to clean our oceans, protect its animals and our eco-system whilst reducing the production of new plastic. Made with materials from #tide.