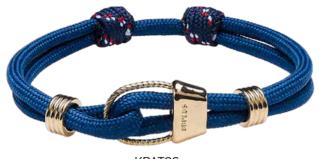

# **8BPLUS**WRISTBANDS

PRINCESS CANYON

STYX

ILIADA

Our premium models featuring braided cords made out of authentic Italian leather and shine Rose Gold plating.

8b<sup>+</sup>