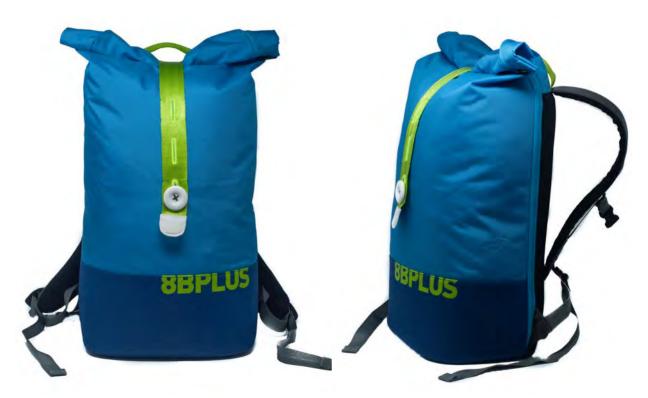

#### **BACKPACKS**

Say hello to the brandnew 8BPLUS BACKPACKS.

Magnetic rolltop closure and a top-to-bottom zippered side give you quick and easy access to your gear whether that may be a laptop or your climbing gear today.

Designed as your go-to everyday pack which can take a beating at the crag, stands its ground on your daily commute and doesn't look too bad at weddings and funerals neither.

## **8BPLUS ROLLTOP BACKPACKS**

MAGNETIC ROLLTOP
ZIPPED SIDE ACCESS
EXTRA STRONG BALLISTIC NYLON
METAL BUCKLES AND YKK ZIPPERS
TRUE TO SHAPE DESIGN
SEVERAL INNER COMPARTMENTS
24-38 LITRES