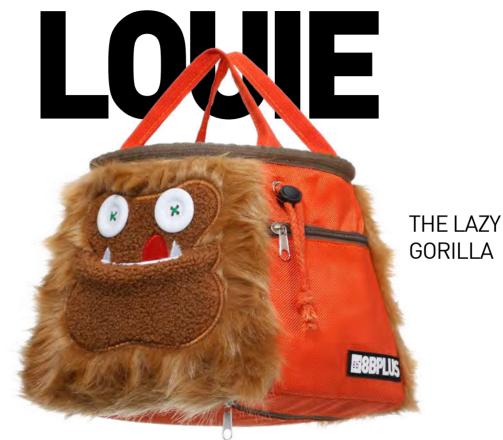

le as long as stock lasts.







### **\*\*8BPLUS**LIMITED EDITION





FRANKLIN KNOWS HOW TO WORK HIS CHARME.





#### **PRO LINE**

The new 8BPLUS Probag is your weapon of choice! No frills, no distractions. Purely made to perform.

Made of natural cotton-canvas.







PROBAG **BLACK/GREY** 

#### **\*\*\*8BPLUS**CHALKBAGS

# PROBAG **BLUE/GREY**







## PROBAG PINK PASTEL

### **\*\*8BPLUS**CHALKBAGS

## PROBAG WASHED GREEN







## PROBAG **BROKEN ROCK**

#### **8BPLUS**CHALKBAGS

### PROBAG **SAND**







### PROBAG **TEAL**

#### **\*\*\*8BPLUS**CHALKBAGS

### PROBAG **DENIM**





**BOULDERBAGS** 

Steady, sturdy and hungrier for chalk than ever! Don't forget to feed them regularly.







**8BPLUS**BOULDERBAGS







WHO KNEW YETI'S COULD CLIMB



### **8BPLUS**BOULDERBAGS





#### **ROPE BAGS**

Have you been looking for an easy-to-carry, easy-to-pack gear bag that you can throw over your shoulders and leave office with to go straight to climbing?

This is our take on the rope bag.













#### **8BPLUS**ROPE BAGS



The ropebag's typical large tarp is sewed in and unfolds in a massive 150x120cm area for your climbing gear.

It is Polyurethane coated to make it moisture resistant and to keep your gear as dry as possible, while you get ready for the climb. When you are done, hold up the tarp on its edges and all your gear slides right back into the bag - pack all your stuff in seconds, or move to the next route with ease





#### **ROCK WEAR**

The 2023 8BPLUS rock climbing wear for women.

Made with top of the line moisture wicking, ultracomfortable a