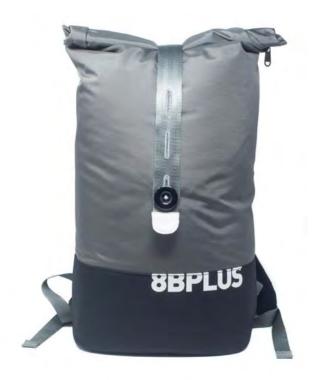

#### **BACKPACKS**

Say hello to the brandnew 8BPLUS BACKPACKS.

Magnetic rolltop closure and a top-to-bottom zippered side give you quick and easy access to your gear whether that may be a laptop or your climbing gear today.

Designed as your go-to everyday pack which can take a beating at the crag, stands its ground on your daily commute and doesn't look too bad at weddings and funerals neither.

## **8BPLUS ROLLTOP BACKPACKS**

MAGNETIC ROLLTOP
ZIPPED SIDE ACCESS
EXTRA STRONG BALLISTIC NYLON
METAL BUCKLES AND YKK ZIPPERS
TRUE TO SHAPE DESIGN
SEVERAL INNER COMPARTMENTS
24-38 LITRES