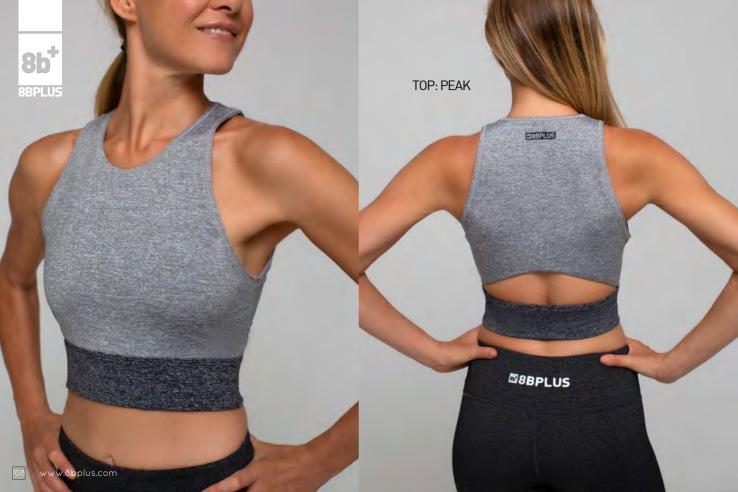

#### **ROCK WEAR**

The 2023 8BPLUS rock climbing wear for women.

Made with top of the line moisture wicking, ultracomfortable and supportive performance materials.

8b<sup>t</sup>

TOP: EASY TEE & EASY TANK