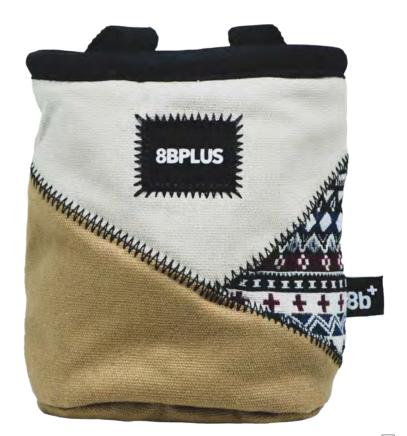

* 





















### **8BPLUS**CHALKBAGS











## PAUL

COMES. SEES. SENDS.



### **\*\*\*8BPLUS**CHALKBAGS







### LIMITED EDITION

Limited Edition &BPLUS Chalkbags are the non-plus-ultra. Ever seen a Chalkbag as fun as Franklin?

Limited in numbers and only available as long as stock lasts.







### **\*\*8BPLUS**LIMITED EDITION





FRANKLIN KNOWS HOW TO WORK HIS CHARME.





#### **PRO LINE**

The new 8BPLUS Probag is your weapon of choice! No frills, no distractions. Purely made to perform.

Made of natural cotton-canvas.







PROBAG **BLACK/GREY** 

#### **\*\*\*8BPLUS**CHALKBAGS

# PROBAG **BLUE/GREY**







## PROBAG PINK PASTEL

### **\*\*8BPLUS**CHALKBAGS

## PROBAG WASHED GREEN







## PROBAG **BROKEN ROCK**

#### **8BPLUS**CHALKBAGS

### PROBAG **SAND**







### PROBAG **TEAL**

#### **\*\*\*8BPLUS**CHALKBAGS

### PROBAG **DENIM**





**BOULDERBAGS** 

Steady, sturdy and hungrier for chalk than ever! Don't forget to feed them regularly.







**8BPLUS**BOULDERBAGS







WHO KNEW YETI'S COULD CLIMB



### **8BPLUS**BOULDERBAGS





#### **ROPE BAGS**

Have you been looking for an easy-to-carry, easy-to-pack gear bag that you can throw over your shoulders and leave office with to go straight to climbing?

This is our take on the rope bag.













#### **8BPLUS**ROPE BAGS



The ropebag's typical large tarp is sewed in and unfolds in a massive 150x120cm area for your climbing gear.

It is Polyurethane coated to make it moisture resistant and to keep your gear as dry as possible, while you get ready for the climb. When you are done,