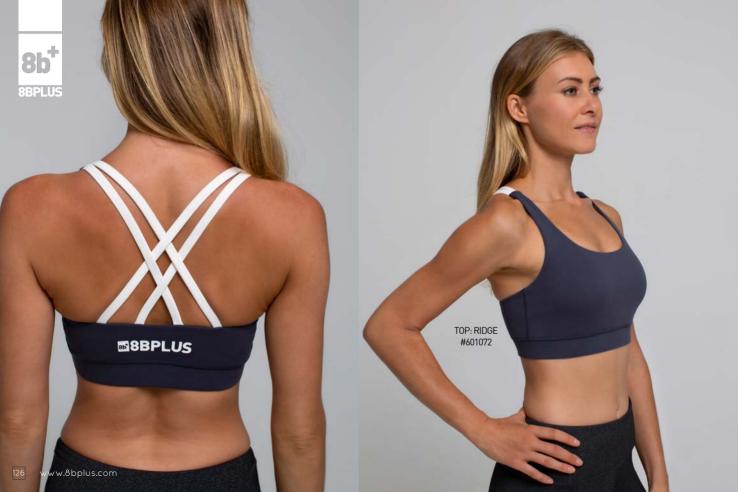

## **HARRY**

SOLD OUT

The 8BPLUS rock climbing wear for women.

Made with top of the line moisture wicking, ultracomfortable and supportive performance materials.

8b<sup>t</sup>

LEFT: EASY TEE / #610002 RIGHT: EASY TANK / #610001