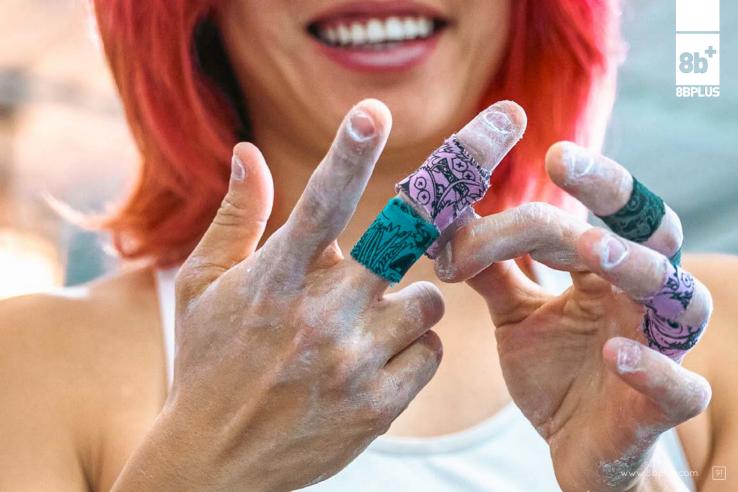

## **FINGER TAPES**

Sustainably made Athletic Finger Tapes with cool prints and clever designed packaging

#### ATHLETIC FINGER TAPES 38mm x 10meter 100% Cotton

Hypoallergenic

Zero plastic used

Super sticky formula

Leaves no glue residues

Easy tear by hand

Allows sweat to escape

Extra strong hold

Recyclable packaging

Urethane free

AVAILABLE AS BOX PACKAGING (ideal for shelving or e-commerce) ...