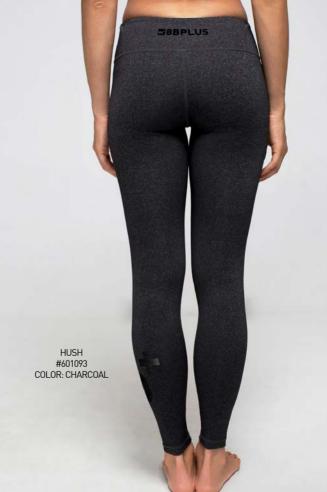

## **HARRY**

SOLD OUT

The 8BPLUS rock climbing wear for women.

Made with top of the line moisture wicking, ultracomfortable and supportive performance materials.

8b<sup>t</sup>

LEFT: EASY TEE / #610002 RIGHT: EASY TANK / #610001