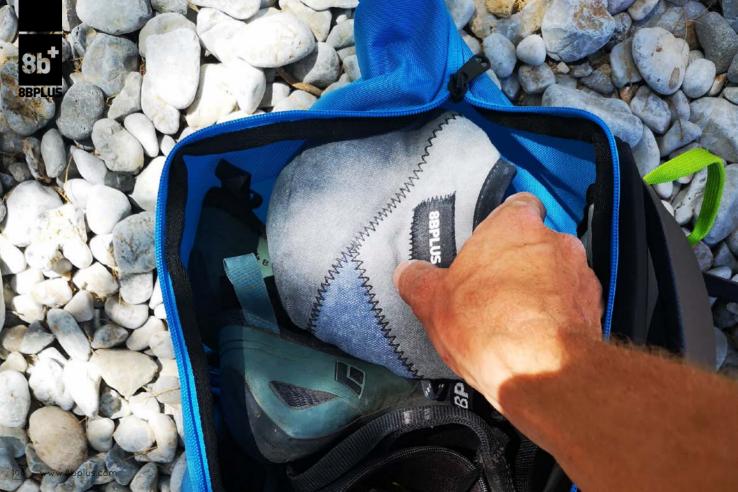

### **BACKPACKS**

Say hello to the brandnew 8BPLUS BACKPACKS.

Magnetic rolltop closure and a top-to-bottom zippered side give you quick and easy access to your gear whether that may be a laptop or your climbing gear today.

Designed as your go-to everyday pack which can take a beating at the crag, stands its ground on your daily commute and doesn't look too bad at weddings and funerals neither.

# **8BPLUS ROLLTOP BACKPACKS**

MAGNETIC ROLLTOP
ZIPPED SIDE ACCESS
EXTRA STRONG BALLISTIC NYLON
METAL BUCKLES AND YKK ZIPPERS
TRUE TO SHAPE DESIGN
SEVERAL INNER COMPARTMENTS
24-38 LITRES