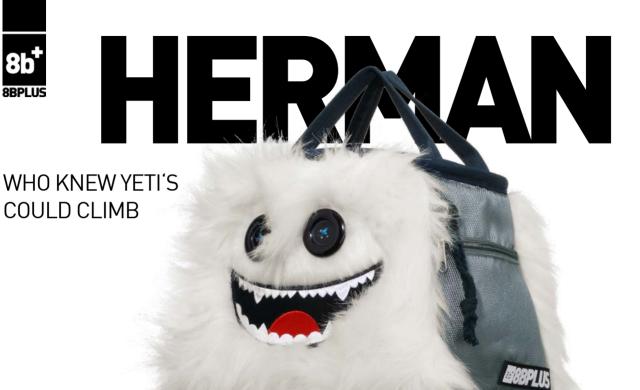

EATE THESE SCARS.

#### **\*\*8BPLUS**LIMITED EDITION







FRANKLIN KNOWS HOW TO WORK HIS CHARME.





#### **PRO LINE**

The new 8BPLUS Probag is your weapon of choice! No frills, no distractions. Purely made to perform.

Made of natural cotton-canvas.







# PROBAG **BLACK/GRAY**

#### **\*\*8BPLUS**CHALKBAGS

# PROBAG **BLUE/GRAY**







## PROBAG PINK PASTEL

#### **\*\*8BPLUS**CHALKBAGS

## PROBAG WASHED GREEN







# PROBAG **BROKEN ROCK**

#### **8BPLUS**CHALKBAGS

## PROBAG **SAND**



Colors of the woven patch can vary slightly





## PROBAG **TEAL**

#### **\*\*8BPLUS**CHALKBAGS

### PROBAG **DENIM**





**BOULDERBAGS** 

Steady, sturdy and hungrier for chalk than ever! Don't forget to feed them regularly.





# MAX

FEARLESS, MAJESTIC, DANDY

**8BPLUS**BOULDERBAGS







#### **8BPLUS**BOULDERBAGS





# 

ECCENTRIC EXUBERANT ENDEARING







#### CHALK

#### FUN meets PERFORMANCE!

8BPLUS CHALK is a premium chalk for rock climbing and contains pure Magnesium Carbonate without any fillers or drying agents. Chalkbags are hungry little critters - only feed them the best chalk!

#eatmorechalk #8bpluschalk



8b<sup>+</sup>

Colour II

Smell II

Taste II

Purity II

Consistency II

POWDER CHALK 100G



## THE CHALK YOUR CHALK BAG IS DREAMING OF!

100% PURE MAGNESIUM CARBONATE
NO ADDITIVES OR DRYING AGENTS
PREMIUM HANDFEEL



#### **888PLUS**CHALK

## **FINE** POWDER CHALK







#### CRUSHED CHUNKY CHALK









#### **88PLUS**CHALK





#### CHALK BOMB

65G, REFILLABLE

Filled with 65gram (2.3oz) of our high purity Magensium-carbonate without any fillers o