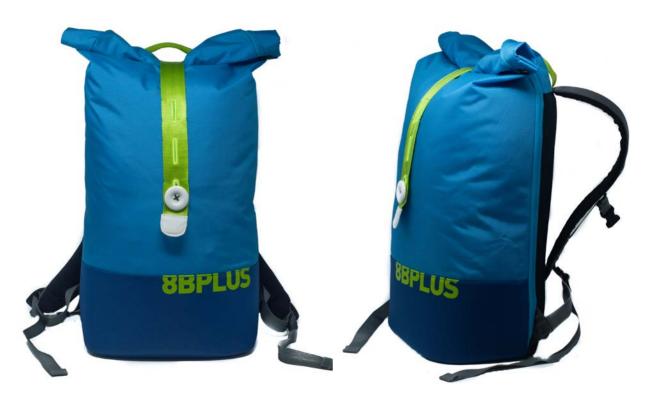

### **BACKPACKS**

Say hello to the brandnew 8BPLUS BACKPACKS.

Magnetic rolltop closure and a top-to-bottom zippered side give you quick and easy access to your gear whether that may be a laptop or your climbing gear today.

Designed as your go-to everyday pack which can take a beating at the crag, stands its ground on your daily commute and doesn't look too bad at weddings and funerals neither.

# **8BPLUS ROLLTOP BACKPACKS**

MAGNETIC ROLLTOP
ZIPPED SIDE ACCESS
EXTRA STRONG BALLISTIC NYLON
METAL BUCKLES AND YKK ZIPPERS
TRUE TO SHAPE DESIGN
SEVERAL INNER COMPARTMENTS
24-38 LITRES