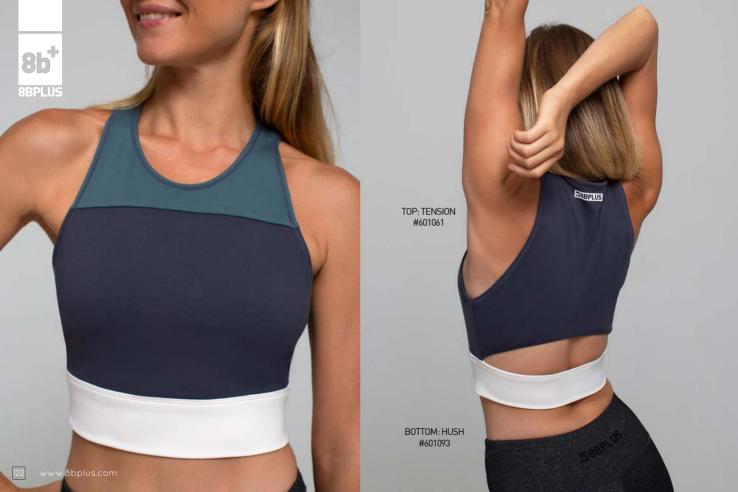

## **HARRY**

SOLD OUT

The 8BPLUS rock climbing wear for women.

Made with top of the line moisture wicking, ultracomfortable and supportive performance materials.

8b<sup>t</sup>

LEFT: EASY TEE / #610002 RIGHT: EASY TANK / #610001