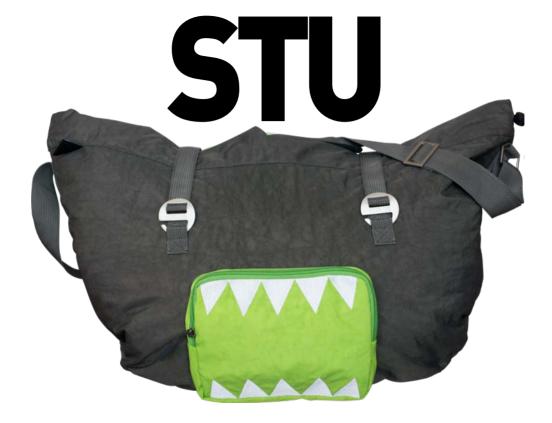

ic Finger Tapes with cool prints and clever designed packaging





#### ATHLETIC FINGER TAPES 38mm x 10meter 100% Cotton









Hypoallergenic



Zero plastic used



Super sticky formula



Leaves no glue residues



Easy tear by hand



Allows sweat to escape



Extra strong hold



Recyclable packaging



Urethane free





AVAILABLE AS BOX PACKAGING (ideal for shelving or e-commerce) ...



#### FINGER TAPES BOX PACKAGING

# **\*\*8BPLUS**ACCESSORIES

... OR AS **HANGERS** (ideal for hanging on slatwalls in brick&mortar stores)







FINGER TAPES HANGER PACKAGING



## **ROPE BAGS**

Have you been looking for an easy-to-carry, easy-to-pack gear bag that you can throw over your shoulders and leave office with to go straight to climbing?

This is our take on the rope bag.













### **8BPLUS**ROPE BAGS



The ropebag's typical large tarp is sewed in and unfolds in a massive 150x120cm area for your climbing gear.

It is Polyurethane coated to make it moisture resistant and to keep your gear as dry as possible, while you get ready for the climb. When you are done, hold up the tarp on its edges and all your gear slides right back into the bag - pack all your stuff in seconds, or move to the pert route with ease





### **BACKPACKS**

Say hello to the brandnew 8BPLUS BACKPACKS.

Magnetic rolltop closure and a top-to-bottom zippered side give you quick and easy access to your gear whether that may be a laptop or your climbing gear today.

Designed as your go-to everyday pack which can take a beating at the crag, stands its ground on your daily commute and doesn't lo