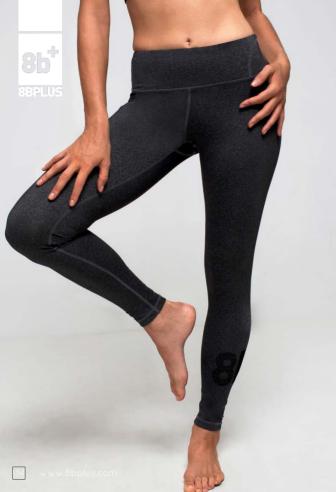

## **HARRY**

SOLD OUT

The 8BPLUS rock climbing wear for women.

Made with top of the line moisture wicking, ultracomfortable and supportive performance materials.

8b<sup>t</sup>

LEFT: EASY TEE / #610002 RIGHT: EASY TANK / #610001