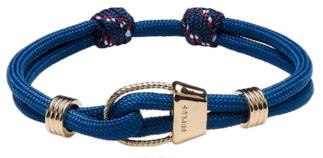

#### **CLIMBING BRACELETS**

Climbing jewelry that lasts! Manufactured at quality jewellers with heavy-duty Titanium Coatings (IP plating).

Standing above the rest, as usual!

Nickel free, heavy metal free, skin friendly and adjustable in size.

## **8BPLUS**WRISTBANDS

NA NOUFARO

PRINCESS CANYON

STYX

ILIADA

Our premium models featuring braided cords made out of authentic Italian leather and shine Rose Gold plating.

8b<sup>+</sup>