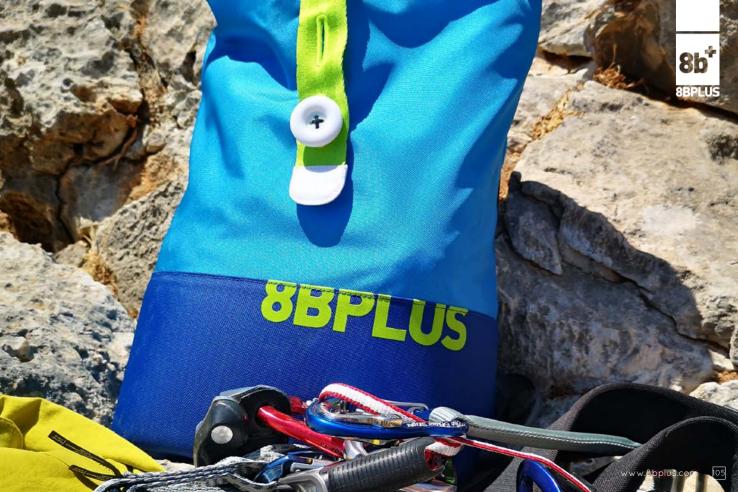

### **BACKPACKS**

Say hello to the brandnew 8BPLUS BACKPACKS.

Magnetic rolltop closure and a top-to-bottom zippered side give you quick and easy access to your gear whether that may be a laptop or your climbing gear today.

Designed as your go-to everyday pack which can take a beating at the crag, stands its ground on your daily commute and doesn't look too bad at weddings and funerals neither.

# **8BPLUS ROLLTOP BACKPACKS**

MAGNETIC ROLLTOP
ZIPPED SIDE ACCESS
EXTRA STRONG BALLISTIC NYLON
METAL BUCKLES AND YKK ZIPPERS
TRUE TO SHAPE DESIGN
SEVERAL INNER COMPARTMENTS
24-38 LITRES