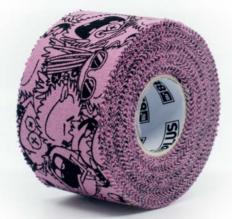

## **FINGER TAPES**

Sustainably made Athletic Finger Tapes with cool prints and clever designed packaging

#### ATHLETIC FINGER TAPES 38mm x 10meter 100% Cotton

Hypoallergenic

Zero plastic used

Super sticky formula

Leaves no glue residues

Easy tear by hand

Allows sweat to escape

Extra strong hold