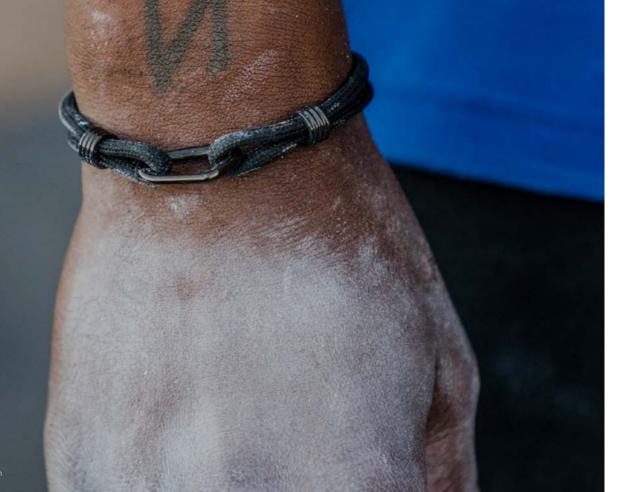

#### **CLIMBING BRACELETS**

Climbing jewelry that lasts! Manufactured at quality jewellers with heavy-duty Titanium Coatings (IP plating).

Standing above the rest, as usual!

Nickel free, heavy metal free, skin friendly and adjustable in size.