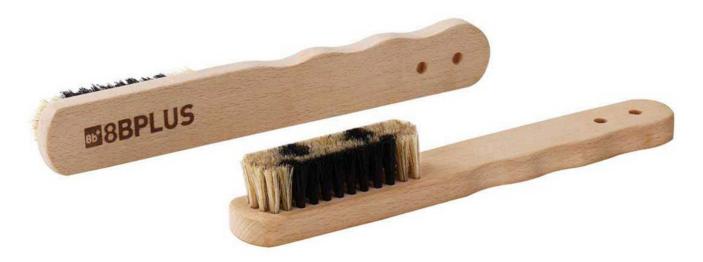

# PREMIUM DISPLAY

+ FASTER SELL THROUGH

+ EASY SETUP

**8b**<sup>+</sup>

Wooden boar-hair brushes & ocean-plastic-recycled climbing brushes

#### 8BPLUS x #tide CLIMBING BRUSH

100% natural (made of boar hair and 100% recycled ocean plastic waste)