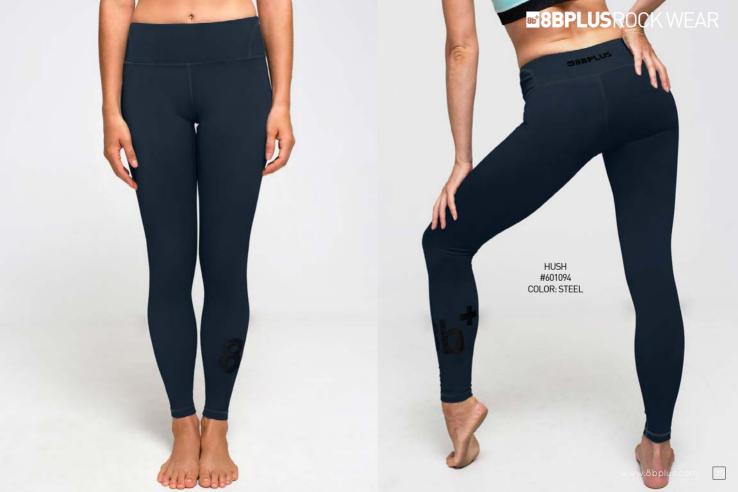

## **HARRY**

SOLD OUT

The 8BPLUS rock climbing wear for women.

Made with top of the line moisture wicking, ultracomfortable and supportive performance materials.

8b<sup>t</sup>

LEFT: EASY TEE / #610002 RIGHT: EASY TANK / #610001