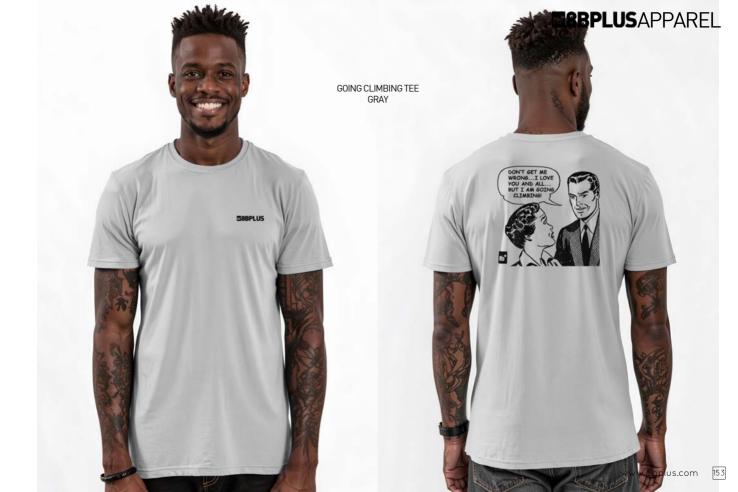

## MEN'S APPAREL

Fine Cotton T-Shirts with bold prints that look good on in action or in jeans after.

Show for which sport your heart really beats!

100% certified organic cotton

SHREDDED TEE BLACK

EIGHTBPLUS TEE WHITE

EIGHTBPLUS TEE BLACK

EIGHTBPLUS TEE GRAY MELANGE

EIGHTBPLUS TEE RETROBLUE

EATMORECHALK TEE WHITE

EATMORECHALK TEE BLACK

TRIBUTE TEE WHITE