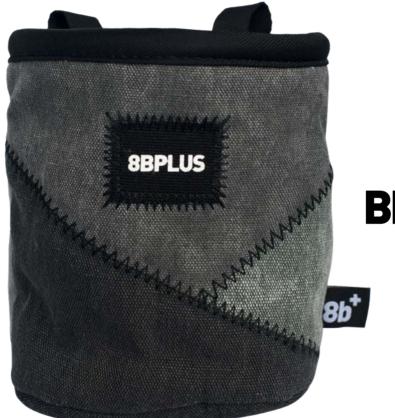

#### **PRO LINE**

The new 8BPLUS Probag is your weapon of choice! No frills, no distractions. Purely made to perform.

Made of natural cotton-canvas.

# PROBAG **BLACK/GRAY**