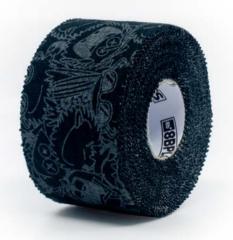

## **FINGER TAPES**

Sustainably made Athletic Finger Tapes with cool prints and clever designed packaging

#### ATHLETIC FINGER TAPES 38mm x 10meter 100% Cotton

Hypoallergenic

Zero plastic used

Super sticky formula

Leaves no glue residues

Easy tear by hand

Allows sweat to escape

Extra strong hold