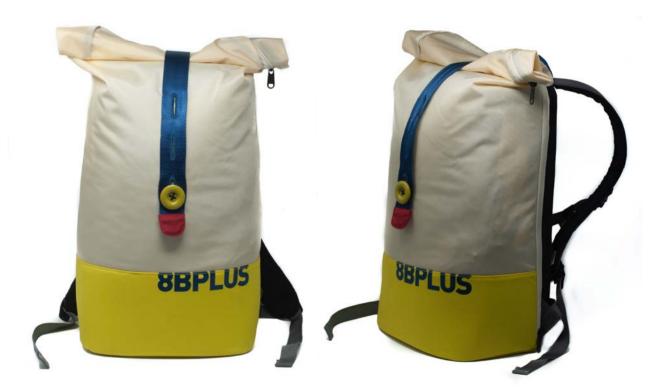

### **BACKPACKS**

Say hello to the brandnew 8BPLUS BACKPACKS.

Magnetic rolltop closure and a top-to-bottom zippered side give you quick and easy access to your gear whether that may be a laptop or your climbing gear today.

Designed as your go-to everyday pack which can take a beating at the crag, stands its ground on your daily commute and doesn't look too bad at weddings and funerals neither.

# **8BPLUS ROLLTOP BACKPACKS**

MAGNETIC ROLLTOP
ZIPPED SIDE ACCESS
EXTRA STRONG BALLISTIC NYLON
METAL BUCKLES AND YKK ZIPPERS
TRUE TO SHAPE DESIGN
SEVERAL INNER COMPARTMENTS
24-38 LITRES