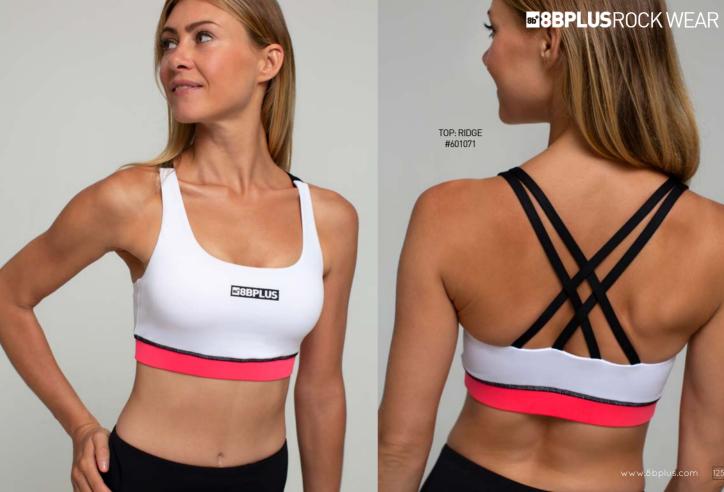

## **HARRY**

SOLD OUT

The 8BPLUS rock climbing wear for women.

Made with top of the line moisture wicking, ultracomfortable and supportive performance materials.

8b<sup>t</sup>

LEFT: EASY TEE / #610002 RIGHT: EASY TANK / #610001