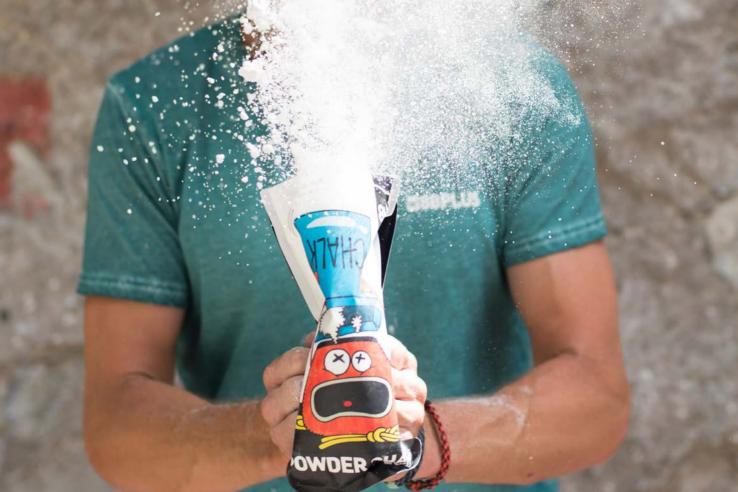

#### CHALK

#### FUN meets PERFORMANCE!

8BPLUS CHALK is a premium chalk for rock climbing and contains pure Magnesium Carbonate without any fillers or drying agents. Chalkbags are hungry little critters - only feed them the best chalk!

#eatmorechalk #8bpluschalk

8b<sup>+</sup>

Colour II

Smell II

Taste II

Purity II

Consistency II

POWDER CHALK 100G