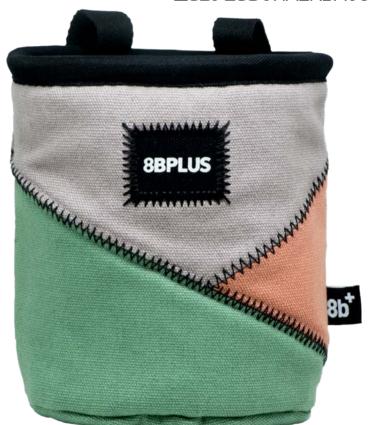

### **8BPLUS**CHALKBAGS













#### **\*\*\*8BPLUS**CHALKBAGS





LEAVING THE COLLECTION SOON



#### LIMITED EDITION

Limited Edition &BPLUS Chalkbags are the non-plus-ultra. Ever seen a Chalkbag as fun as Franklin?

Limited in numbers and only available as long as stock lasts.





## **SCARRED** BUT HAPPY. DUNCAN IS MADE OUT OF AN ADDITIONAL LAYER OF FABRIC TO CREATE THESE SCARS.

#### **\*\*8BPLUS**LIMITED EDITION







FRANKLIN KNOWS HOW TO WORK HIS CHARME.





#### **PRO LINE**

The new 8BPLUS Probag is your weapon of choice! No frills, no distractions. Purely made to perform.

Made of natural cotton-canvas.







# PROBAG **BLACK/GRAY**

#### **\*\*8BPLUS**CHALKBAGS

# PROBAG **BLUE/GRAY**







## PROBAG PINK PASTEL

#### **\*\*8BPLUS**CHALKBAGS

## PROBAG WASHED GREEN







# PROBAG **BROKEN ROCK**

#### **8BPLUS**CHALKBAGS

## PROBAG **SAND**



Colors of the woven patch can vary slightly





## PROBAG **TEAL**

#### **\*\*8BPLUS**CHALKBAGS

### PROBAG **DENIM**





**BOULDERBAGS** 

Steady, sturdy and hungrier for chalk than ever! Don't forget to feed them regularly.





# MAX

FEARLESS, MAJESTIC, DANDY

**8BPLUS**BOULDERBAGS







#### **8BPLUS**BOULDERBAGS





# 

ECCENTRIC EXUBERANT ENDEARING







#### CHALK

#### FUN meets PERFORMANCE!

8BPLUS CHALK is a premium chalk for rock climbing and contains pure Magnesium Carbonate without any fillers or drying agents. Chalkbags are hungry little critters - only feed them the best chalk!

#eatmorechalk #8bpluschalk



8b<sup>+</sup>

Colour II

Smell II

Taste II

Purity II

Consistency II

POWDER C