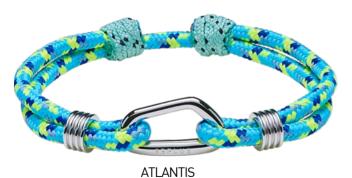

#### **CLIMBING BRACELETS**

Climbing jewelry that lasts! Manufactured at quality jewellers with heavy-duty Titanium Coatings (IP plating).

Standing above the rest, as usual!

Nickel free, heavy metal free, skin friendly and adjustable in size.

## **8BPLUS**WRISTBANDS

FRENCH KISS

**GRANDE GROTTA** 

VATHY

**NERA** 

## **8BPLUS**WRISTBANDS

NA NOUFARO

PRINCESS CANYON

STYX

ILIADA

Our premium models featuring braided cords made out of authentic Italian leather and shine Rose Gold plating.

8b<sup>+</sup>