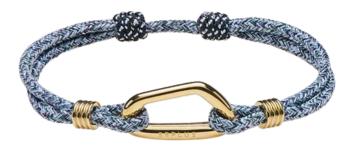

#### **CLIMBING BRACELETS**

Climbing jewelry that lasts! Manufactured at quality jewellers with heavy-duty Titanium Coatings (IP plating).

Standing above the rest, as usual!

Nickel free, heavy metal free, skin friendly and adjustable in size.

## **8BPLUS**WRISTBANDS

NA NOUFARO

PRINCESS CANYON

STYX

ILIADA

Our premium models featuring braided cords made out of authentic Italian leather and shine Rose Gold plating.

8b<sup>+</sup>