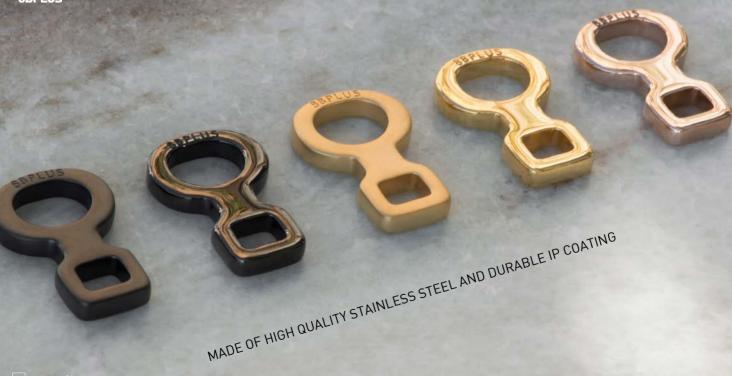

#### **CLIMBING BRACELETS**

Climbing jewelry that lasts! Manufactured at quality jewellers with heavy-duty Titanium Coatings (IP plating).

Standing above the rest, as usual!

Nickel free, heavy metal free, skin friendly and adjustable in size.