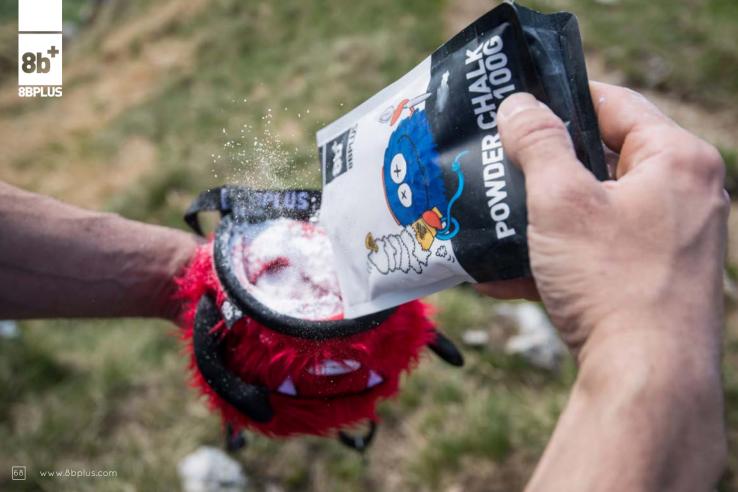

#### FUN meets PERFORMANCE!

8BPLUS CHALK is a premium chalk for rock climbing and contains pure Magnesium Carbonate without any fillers or drying agents. Chalkbags are hungry little critters - only feed them the best chalk!

## THE CHALK YOUR CHALK BAG IS DREAMING OF!

100% PURE MAGNESIUM CARBONATE
NO ADDITIVES OR DRYING AGENTS
PREMIUM HANDFEEL