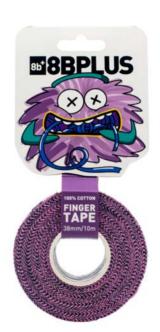

## **FINGER TAPES**

Sustainably made Athletic Finger Tapes with cool prints and clever designed packaging

#### ATHLETIC FINGER TAPES 38mm x 10meter 100% Cotton

Hypoallergenic

Zero plastic used

Super sticky formula

Leaves no glue residues

Easy tear by hand

Allows sweat to escape

Extra strong hold