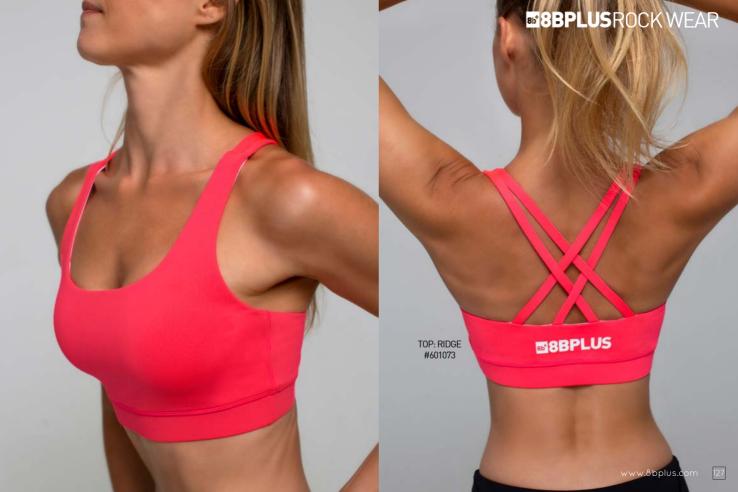

## **HARRY**

SOLD OUT

The 8BPLUS rock climbing wear for women.

Made with top of the line moisture wicking, ultracomfortable and supportive performance materials.

8b<sup>t</sup>

LEFT: EASY TEE / #610002 RIGHT: EASY TANK / #610001