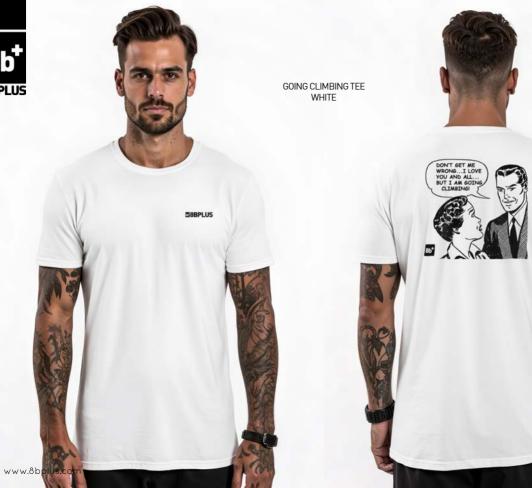

## MEN'S APPAREL

Fine Cotton T-Shirts with bold prints that look good on in action or in jeans after.

Show for which sport your heart really beats!

100% certified organic cotton

SHREDDED TEE BLACK

EIGHTBPLUS TEE WHITE

EIGHTBPLUS TEE BLACK

EIGHTBPLUS TEE GRAY MELANGE

EIGHTBPLUS TEE RETROBLUE

EATMORECHALK TEE WHITE

EATMORECHALK TEE BLACK

TRIBUTE TEE WHITE