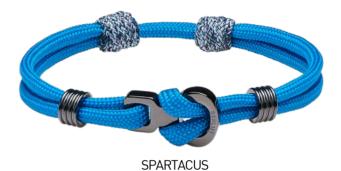

#### **CLIMBING BRACELETS**

Climbing jewelry that lasts! Manufactured at quality jewellers with heavy-duty Titanium Coatings (IP plating).

Standing above the rest, as usual!

Nickel free, heavy metal free, skin friendly and adjustable in size.

## **8BPLUS**WRISTBANDS

NA NOUFARO

PRINCESS CANYON

STYX

ILIADA

Our premium models featuring braided cords made out of authentic Italian leather and shine Rose Gold plating.

8b<sup>+</sup>