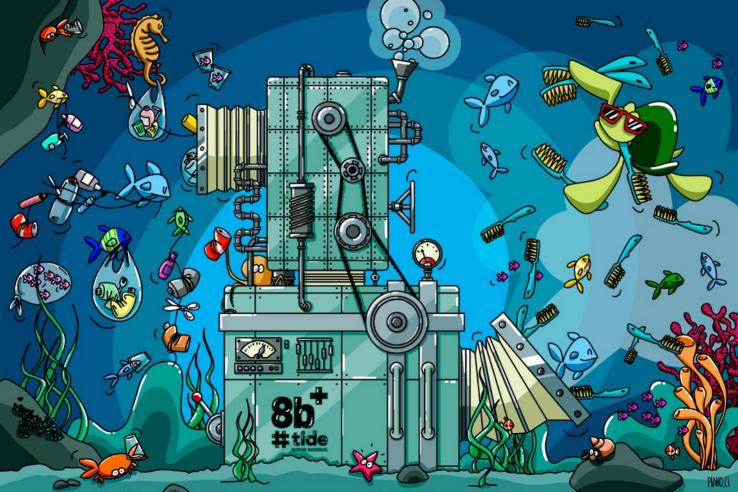

# **MEET OUR ISPO AWARD WINNER**

THE FIRST CLIMBING BRUSH MADE OUT OF 100% OCEAN-RECYCLED-PLASTIC

#### 8BPLUS x #tide CLIMBING BRUSH

100% natural (made of boar hair and 100% recycled ocean plastic waste)

#### HELP US STOP PLASTIC POLLUTION IN OUR OCEANS

8BPLUS partnered with #tide ocean material to reduce plastic pollution in our oceans and coastlines and recycle it into kickass climbing brushes. The granules used for creating this brush are completely made from plastic waste collected in the oceans and along the coastlines and inflows of the Philippines and Thailand. #tide, a Swiss plastic recycling innovator, developed a method to upcycle all kinds of single-use plastics (and not just PET bottles) into new high-quality products.

# THE FIRST CLIMBING BRUSH MADE 100% OUT OF OCEAN WASTE

8BPLUS partnered with #tide ocean material to reduce plastic pollution in our oceans and coastlines and recycle it into kickass climbing brushes. The granules used for creating this brush are completely made from plastic waste collected in the oceans and along the coastlines and inflows of the Philippines and Thailand. #tide, a Swiss plastic recycling innovator, developed a method to upcycle all kinds of single-use plastics (and not just PET bottles) into new high-quality products.

## STOP OCEAN PLASTIC POLLUTION

By purchasing this brush you help to clean our oceans, protect its animals and our eco-system whilst reducing the production of new plastic. Made with materials from #tide.