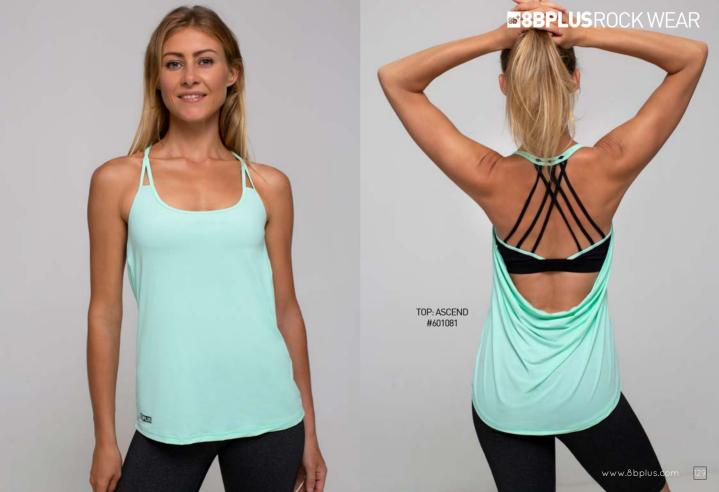

## **HARRY**

SOLD OUT

The 8BPLUS rock climbing wear for women.

Made with top of the line moisture wicking, ultracomfortable and supportive performance materials.

8b<sup>t</sup>

LEFT: EASY TEE / #610002 RIGHT: EASY TANK / #610001