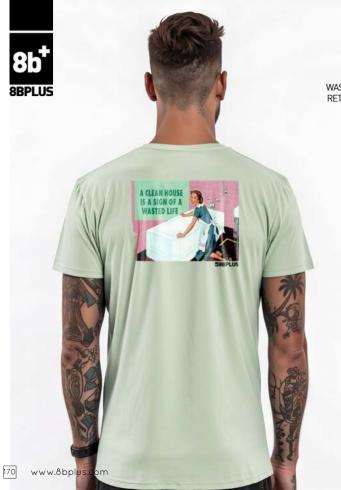

## MEN'S APPAREL

Fine Cotton T-Shirts with bold prints that look good on in action or in jeans after.

Show for which sport your heart really beats!

100% certified organic cotton

SHREDDED TEE BLACK

EIGHTBPLUS TEE WHITE

EIGHTBPLUS TEE BLACK

EIGHTBPLUS TEE GRAY MELANGE

EIGHTBPLUS TEE RETROBLUE

EATMORECHALK TEE WHITE

EATMORECHALK TEE BLACK

TRIBUTE TEE WHITE