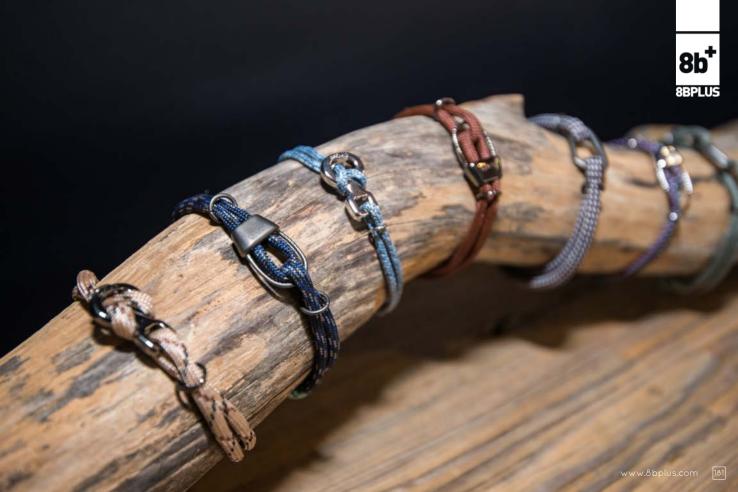

#### **CLIMBING BRACELETS**

Climbing jewelry that lasts! Manufactured at quality jewellers with heavy-duty Titanium Coatings (IP plating).

Standing above the rest, as usual!

Nickel free, heavy metal free, skin friendly and adjustable in size.

# **\*\*8BPLUS**WRISTBANDS

**MYSTERY** 

8BPLUS SWAG

SNAPBACK **EIGHTBPLUS** 