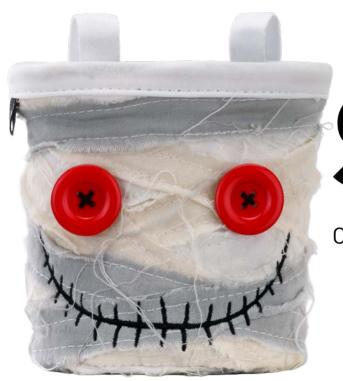

#### LIMITED EDITION

Limited Edition &BPLUS Chalkbags are the non-plus-ultra. Ever seen a Chalkbag as fun as Franklin?

Limited in numbers and only available as long as stock lasts.