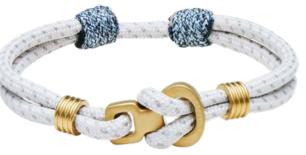

#### **CLIMBING BRACELETS**

Climbing jewelry that lasts! Manufactured at quality jewellers with heavy-duty Titanium Coatings (IP plating).

Standing above the rest, as usual!

Nickel free, heavy metal free, skin friendly and adjustable in size.