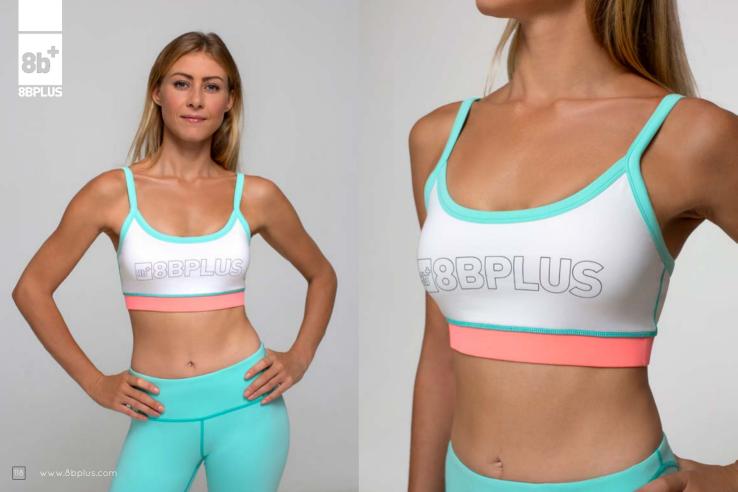

## **HARRY**

SOLD OUT

The 8BPLUS rock climbing wear for women.

Made with top of the line moisture wicking, ultracomfortable and supportive performance materials.

8b<sup>t</sup>

LEFT: EASY TEE / #610002 RIGHT: EASY TANK / #610001