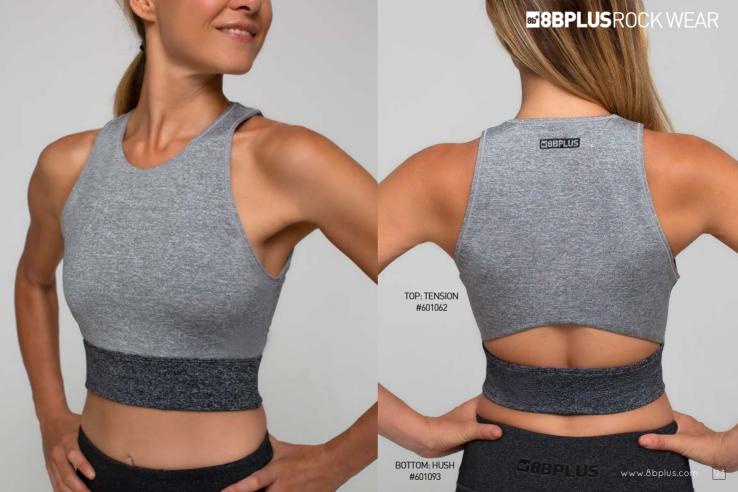

## **HARRY**

SOLD OUT

The 8BPLUS rock climbing wear for women.

Made with top of the line moisture wicking, ultracomfortable and supportive performance materials.

8b<sup>t</sup>

LEFT: EASY TEE / #610002 RIGHT: EASY TANK / #610001