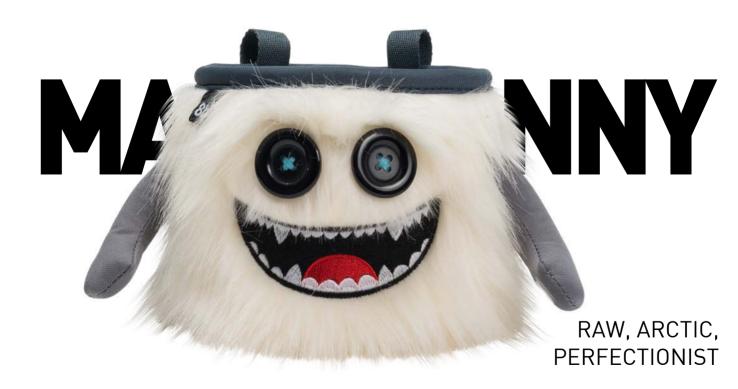

## **SCARRED** BUT HAPPY. DUNCAN IS MADE OUT OF AN ADDITIONAL LAYER OF FABRIC TO CREATE THESE SCARS.