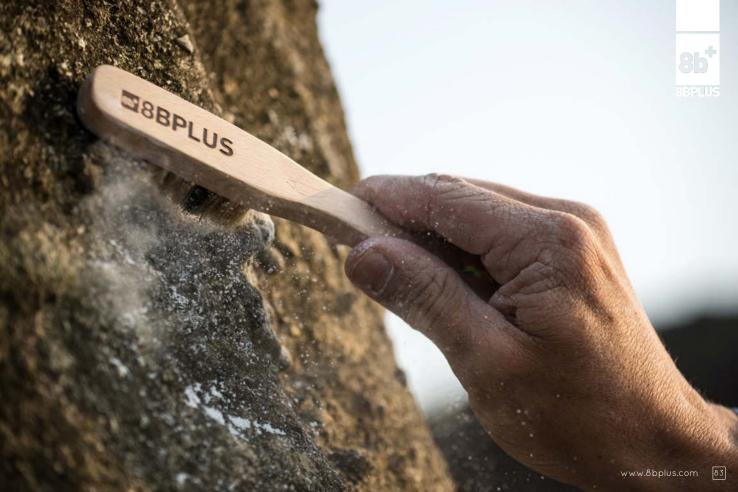

# PREMIUM DISPLAY

+ FASTER SELL THROUGH

+ EASY SETUP

**8b**<sup>+</sup>

Wooden boar-hair brushes & ocean-plastic-recycled climbing brushes