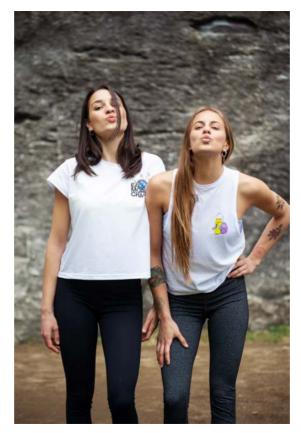

## **HARRY**

SOLD OUT

The 8BPLUS rock climbing wear for women.

Made with top of the line moisture wicking, ultracomfortable and supportive performance materials.

8b<sup>t</sup>

LEFT: EASY TEE / #610002 RIGHT: EASY TANK / #610001