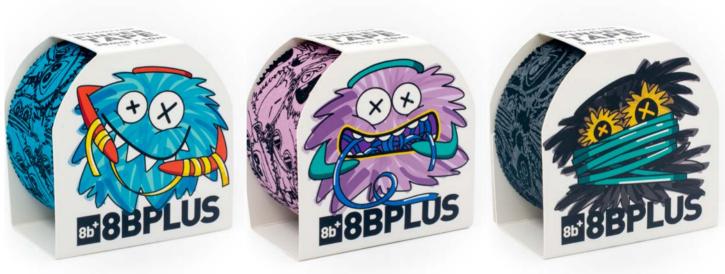

#### FINGER TAPES BOX PACKAGING

# **\*\*8BPLUS**ACCESSORIES

... OR AS **HANGERS** (ideal for hanging on slatwalls in brick&mortar stores)

FINGER TAPES HANGER PACKAGING