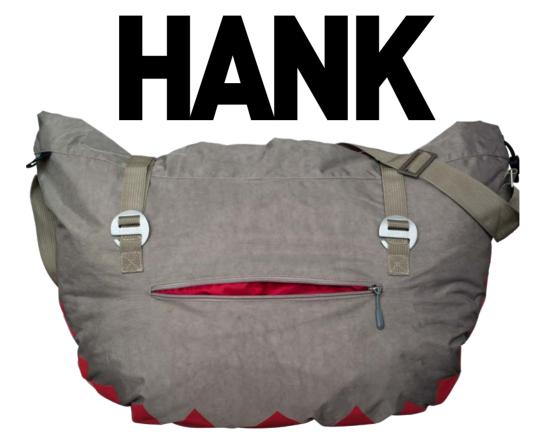

### PROBAG **DENIM**

**BOULDERBAGS** 

Steady, sturdy and hungrier for chalk than ever! Don't forget to feed them regularly.