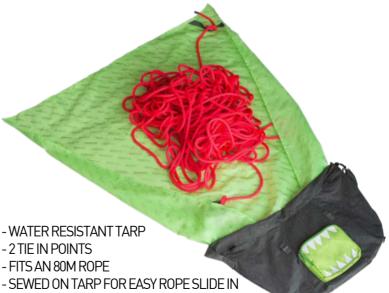

## **ROPE BAGS**

Have you been looking for an easy-to-carry, easy-to-pack gear bag that you can throw over your shoulders and leave office with to go straight to climbing?

This is our take on the rope bag.

### **8BPLUS**ROPE BAGS

The ropebag's typical large tarp is sewed in and unfolds in a massive 150x120cm area for your climbing gear.

It is Polyurethane coated to make it moisture resistant and to keep your gear as dry as possible, while you get ready for the climb. When you are done, hold up the tarp on its edges and all your gear slides right back into the bag - pack all your stuff in seconds, or move to the pert route with ease