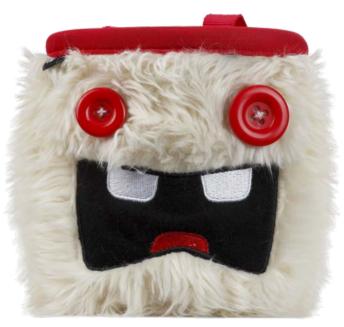

### **CHALKBAGS**

The original 8BPLUS Chalk Bags! Quality-made chalkbags for rock climbing with attitude - which one are you?

#### **8BPLUS**CHALKBAGS

RAD

HAIR MODEL, HIPSTER, NATURAL