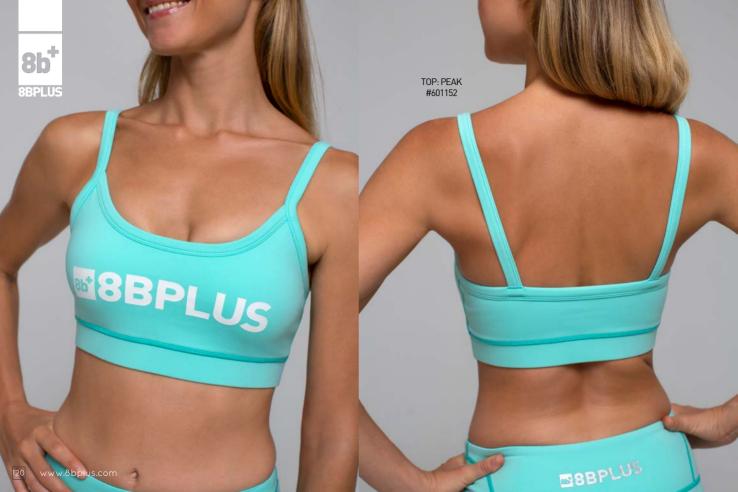

## **HARRY**

SOLD OUT

The 8BPLUS rock climbing wear for women.

Made with top of the line moisture wicking, ultracomfortable and supportive performance materials.

8b<sup>t</sup>

LEFT: EASY TEE / #610002 RIGHT: EASY TANK / #610001