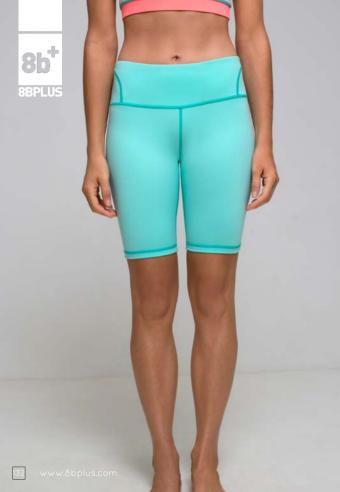

## **HARRY**

SOLD OUT

The 8BPLUS rock climbing wear for women.

Made with top of the line moisture wicking, ultracomfortable and supportive performance materials.

8b<sup>t</sup>

LEFT: EASY TEE / #610002 RIGHT: EASY TANK / #610001