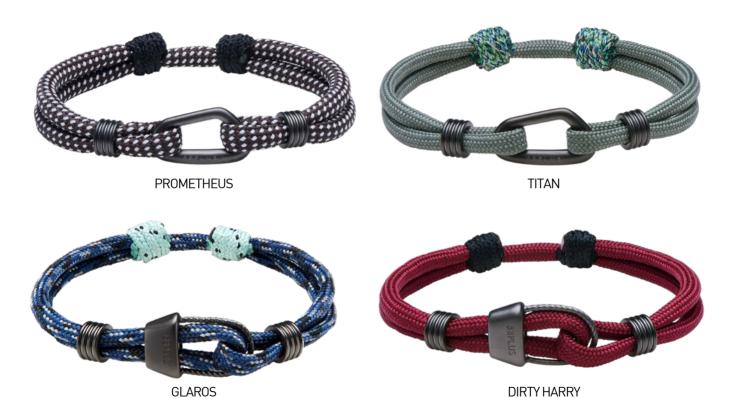

#### **CLIMBING BRACELETS**

Climbing jewelry that lasts! Manufactured at quality jewellers with heavy-duty Titanium Coatings (IP plating).

Standing above the rest, as usual!

Nickel free, heavy metal free, skin friendly and adjustable in size.