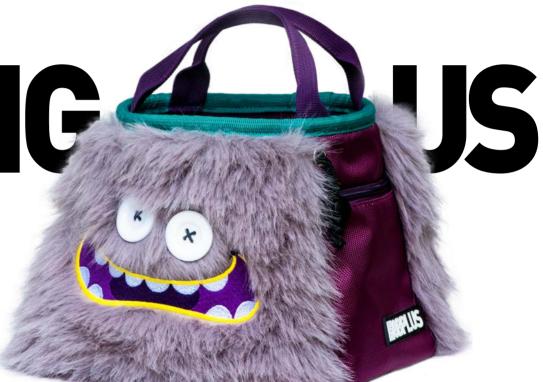

KNOWS HOW TO WORK HIS CHARME.





#### **PRO LINE**

The new 8BPLUS Probag is your weapon of choice! No frills, no distractions. Purely made to perform.

Made of natural cotton-canvas.







# PROBAG **BLACK/GRAY**

#### **\*\*8BPLUS**CHALKBAGS

# PROBAG **BLUE/GRAY**







## PROBAG PINK PASTEL

#### **\*\*8BPLUS**CHALKBAGS

## PROBAG WASHED GREEN







# PROBAG **BROKEN ROCK**

#### **8BPLUS**CHALKBAGS

## PROBAG **SAND**



Colors of the woven patch can vary slightly





## PROBAG **TEAL**

#### **\*\*8BPLUS**CHALKBAGS

### PROBAG **DENIM**





**BOULDERBAGS** 

Steady, sturdy and hungrier for chalk than ever! Don't forget to feed them regularly.





# MAX

FEARLESS, MAJESTIC, DANDY

**8BPLUS**BOULDERBAGS







#### **8BPLUS**BOULDERBAGS





# 

ECCENTRIC EXUBERANT ENDEARING







#### CHALK

#### FUN meets PERFORMANCE!

8BPLUS CHALK is a premium chalk for rock climbing and contains pure Magnesium Carbonate without any fillers or drying agents. Chalkbags are hungry little critters - only feed them the best chalk!

#eatmorechalk #8bpluschalk



8b<sup>+</sup>

Colour II

Smell II

Taste II

Purity II

Consistency II

POWDER CHALK 100G



## THE CHALK YOUR CHALK BAG IS DREAMING OF!

100% PURE MAGNESIUM CARBONATE
NO ADDITIVES OR DRYING AGENTS
PREMIUM HANDFEEL



#### **888PLUS**CHALK

## **FINE** POWDER CHALK







#### CRUSHED CHUNKY CHALK









#### **88PLUS**CHALK





#### CHALK BOMB

65G, REFILLABLE

Filled with 65gram (2.3oz) of our high purity Magensium-carbonate without any fillers or drying agents, packed into a refillable pouch that allows chalk to