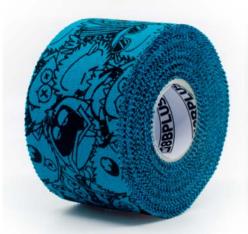

## **FINGER TAPES**

Sustainably made Athletic Finger Tapes with cool prints and clever designed packaging

#### ATHLETIC FINGER TAPES 38mm x 10meter 100% Cotton

Hypoallergenic

Zero plastic used

Super sticky formula

Leaves no glue residues

Easy tear by hand

Allows sweat to escape

Extra strong hold