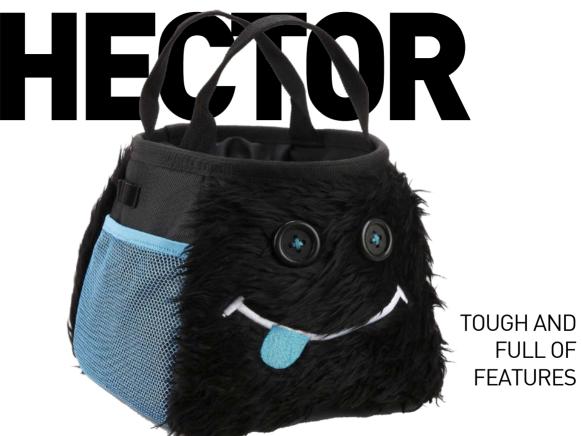

### **CHALKBAGS**

The original 8BPLUS Chalk Bags! Quality-made chalkbags for rock climbing with attitude - which one are you?

#### **8BPLUS**CHALKBAGS

RAD

HAIR MODEL, HIPSTER, NATURAL