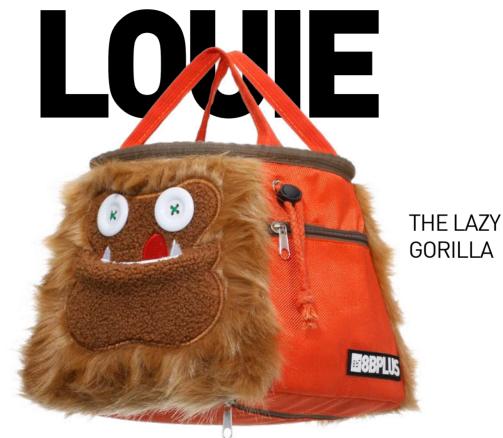

8BPLUS**LIMITED EDITION







FRANKLIN KNOWS HOW TO WORK HIS CHARME.





#### **PRO LINE**

The new 8BPLUS Probag is your weapon of choice! No frills, no distractions. Purely made to perform.

Made of natural cotton-canvas.







# PROBAG **BLACK/GRAY**

#### **\*\*8BPLUS**CHALKBAGS

# PROBAG **BLUE/GRAY**







## PROBAG PINK PASTEL

#### **\*\*8BPLUS**CHALKBAGS

## PROBAG WASHED GREEN







# PROBAG **BROKEN ROCK**

#### **8BPLUS**CHALKBAGS

## PROBAG **SAND**



Colors of the woven patch can vary slightly





## PROBAG **TEAL**

#### **\*\*8BPLUS**CHALKBAGS

### PROBAG **DENIM**





**BOULDERBAGS** 

Steady, sturdy and hungrier for chalk than ever! Don't forget to feed them regularly.





# MAX

FEARLESS, MAJESTIC, DANDY

**8BPLUS**BOULDERBAGS







#### **8BPLUS**BOULDERBAGS





# 

ECCENTRIC EXUBERANT ENDEARING







#### CHALK

#### FUN meets PERFORMANCE!

8BPLUS CHALK is a premium chalk for rock climbing and contains pure Magnesium Carbonate without any fillers or drying agents. Chalkbags are hungry little critters - only feed them the best chalk!

#eatmorechalk #8bpluschalk



8b<sup>+</sup>

Colour II

Smell II

Taste II

Purity II

Consistency II

POWDER CHALK 100G



## THE CHALK YOUR CHALK BAG IS DREAMING OF!

100% PURE MAGNESIUM CARBONATE
NO ADDITIVES OR DRYING AGENTS
PREMIUM HANDFEEL



#### **888PLUS**CHALK

## **FINE** POWDER CHALK







#### CRUSHED CHUNKY CHALK









#### **88PLUS**CHALK





#### CHALK BOMB

65G, REFILLABLE

Filled with 65gram (2.3oz) of our high purity Magensium-carbonate without any fillers or drying agents, packed into a