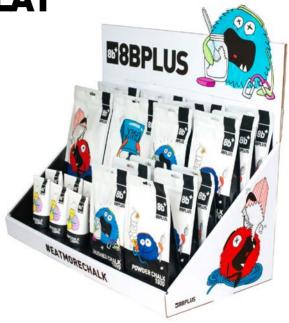

# RIGOROUSLY TESTED BY OUR TEAM

COUNTER DISPLAY

### **88BPLUS**CHALK

# PREMIUM DISPLAY

+ FASTER SELL THROUGH

+ EASY SETUP

**8b**<sup>+</sup>

Wooden boar-hair brushes & ocean-plastic-recycled climbing brushes