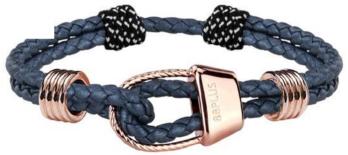

#### **CLIMBING BRACELETS**

Climbing jewelry that lasts! Manufactured at quality jewellers with heavy-duty Titanium Coatings (IP plating).

Standing above the rest, as usual!

Nickel free, heavy metal free, skin friendly and adjustable in size.

## **8BPLUS**WRISTBANDS

NA NOUFARO

PRINCESS CANYON

STYX

ILIADA

Our premium models featuring braided cords made out of authentic Italian leather and shine Rose Gold plating.

8b<sup>+</sup>

#### **8BPLUS**WRISTBANDS

ZEUS

**EROS** 