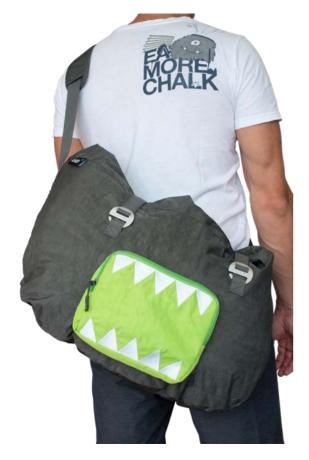

### PROBAG **DENIM**

**BOULDERBAGS** 

Steady, sturdy and hungrier for chalk than ever! Don't forget to feed them regularly.

# MAX

FEARLESS, MAJESTIC, DANDY

**8BPLUS**BOULDERBAGS

#### **8BPLUS**BOULDERBAGS