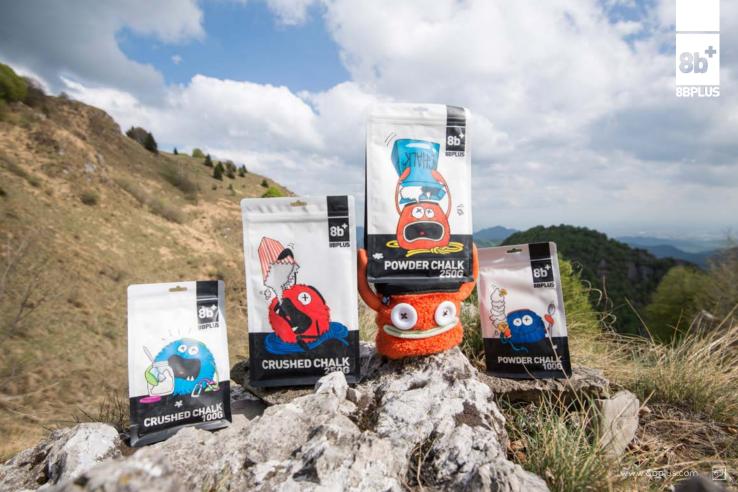

#### FUN meets PERFORMANCE!

8BPLUS CHALK is a premium chalk for rock climbing and contains pure Magnesium Carbonate without any fillers or drying agents. Chalkbags are hungry little critters - only feed them the best chalk!

## THE CHALK YOUR CHALK BAG IS DREAMING OF!

100% PURE MAGNESIUM CARBONATE
NO ADDITIVES OR DRYING AGENTS
PREMIUM HANDFEEL