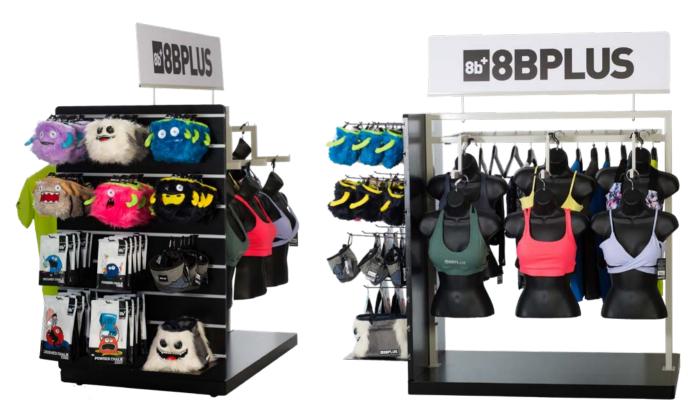

## **HARRY**

SOLD OUT

The 8BPLUS rock climbing wear for women.

Made with top of the line moisture wicking, ultracomfortable and supportive performance materials.

8b<sup>t</sup>

LEFT: EASY TEE / #610002 RIGHT: EASY TANK / #610001

## MEN'S APPAREL

Fine Cotton T-Shirts with bold prints that look good on in action or in jeans after.

Show for which sport your heart really beats!

100% certified organic cotton

SHREDDED TEE BLACK

EIGHTBPLUS TEE WHITE