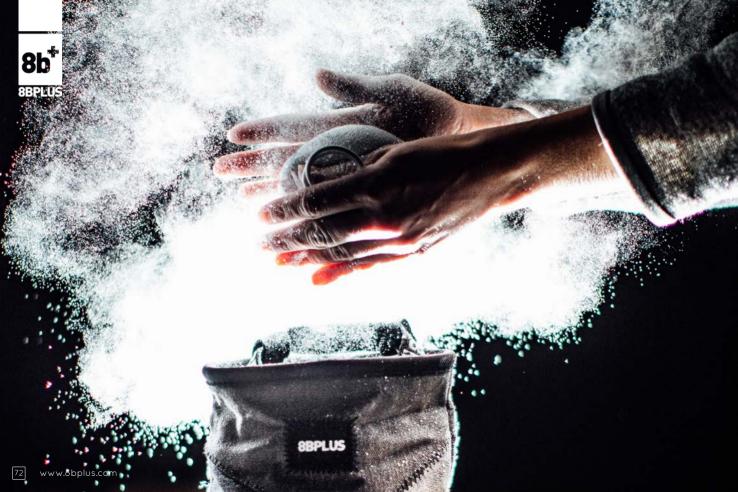

#### CHALK

#### FUN meets PERFORMANCE!

8BPLUS CHALK is a premium chalk for rock climbing and contains pure Magnesium Carbonate without any fillers or drying agents. Chalkbags are hungry little critters - only feed them the best chalk!