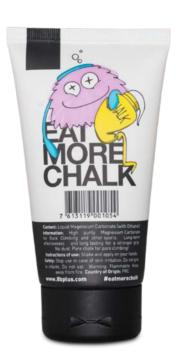

#### FUN meets PERFORMANCE!

8BPLUS CHALK is a premium chalk for rock climbing and contains pure Magnesium Carbonate without any fillers or drying agents. Chalkbags are hungry little critters - only feed them the best chalk!

#eatmorechalk #8bpluschalk

8b<sup>+</sup>

Colour II

Smell II

Taste II

Purity II

Consistency II

POWDER CHALK 100G