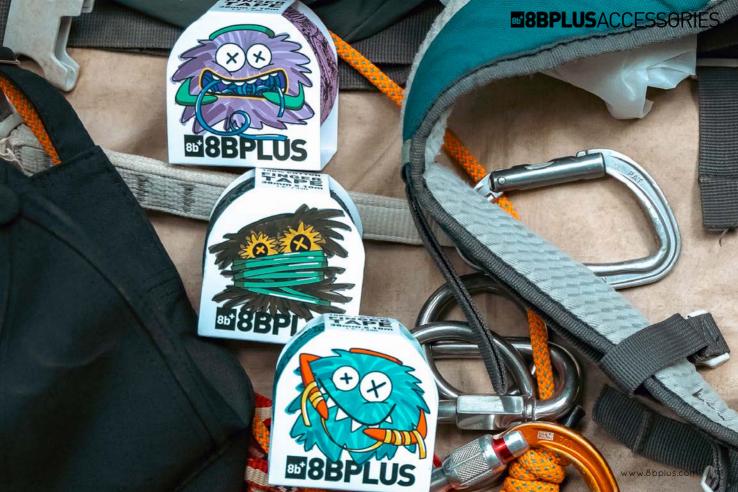

## **FINGER TAPES**

Sustainably made Athletic Finger Tapes with cool prints and clever designed packaging

#### ATHLETIC FINGER TAPES 38mm x 10meter 100% Cotton

Hypoallergenic

Zero plastic used

Super sticky formula

Leaves no glue residues

Easy tear by hand

Allows sweat to escape

Extra strong hold

Recyclable packaging

Urethane free

AVAILABLE AS BOX PACKAGING (ideal for shelving or e-commerce) ...