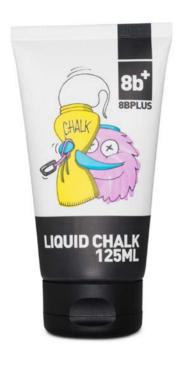

ntains pure Magnesium Carbonate without any fillers or drying agents. Chalkbags are hungry little critters - only feed them the best chalk!

#eatmorechalk #8bpluschalk



8b<sup>+</sup>

Colour II

Smell II

Taste II

Purity II

Consistency II

POWDER CHALK 100G



## THE CHALK YOUR CHALK BAG IS DREAMING OF!

100% PURE MAGNESIUM CARBONATE
NO ADDITIVES OR DRYING AGENTS
PREMIUM HANDFEEL



#### **888PLUS**CHALK

## **FINE** POWDER CHALK







#### CRUSHED CHUNKY CHALK









#### **88PLUS**CHALK





#### CHALK BOMB

65G, REFILLABLE

Filled with 65gram (2.3oz) of our high purity Magensium-carbonate without any fillers or drying agents, packed into a refillable pouch that allows chalk to come through in perfect amounts, avoiding chalk spills and too much chalk use.



### **88PLUS**CHALK





# **LIQUID CHALK**

DUSTFREE CHALK APPLICATION

(and a damn good base layer)



# RIGOROUSLY TESTED BY OUR TEAM





COUNTER DISPLAY





### **88BPLUS**CHALK



# PREMIUM DISPLAY

+ FASTER SELL THROUGH

+ EASY SETUP



**8b**<sup>+</sup>







Wooden boar-hair brushes & ocean-plastic-recycled climbing brushes







# **MEET OUR ISPO AWARD WINNER**



THE FIRST CLIMBING BRUSH MADE OUT OF 100% OCEAN-RECYCLED-PLASTIC





#### 8BPLUS x #tide CLIMBING BRUSH

100% natural (made of boar hair and 100% recycled ocean plastic waste)

#### HELP US STOP PLASTIC POLLUTION IN OUR OCEANS

8BPLUS partnered with #tide ocean material to reduce plastic pollution in our oceans and coastlines and recycle it into kickass climbing brushes. The granules used for creating this brush are completely made fro