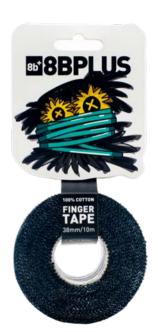

## **FINGER TAPES**

Sustainably made Athletic Finger Tapes with cool prints and clever designed packaging

#### ATHLETIC FINGER TAPES 38mm x 10meter 100% Cotton

Hypoallergenic

Zero plastic used

Super sticky formula

Leaves no glue residues

Easy tear by hand

Allows sweat to escape

Extra strong hold