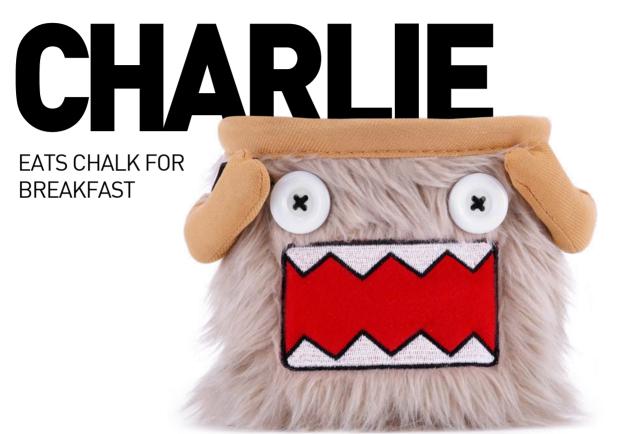

#### LIMITED EDITION

Limited Edition &BPLUS Chalkbags are the non-plus-ultra. Ever seen a Chalkbag as fun as Franklin?

Limited in numbers and only available as long as stock lasts.

#### **\*\*8BPLUS**LIMITED EDITION

FRANKLIN KNOWS HOW TO WORK HIS CHARME.