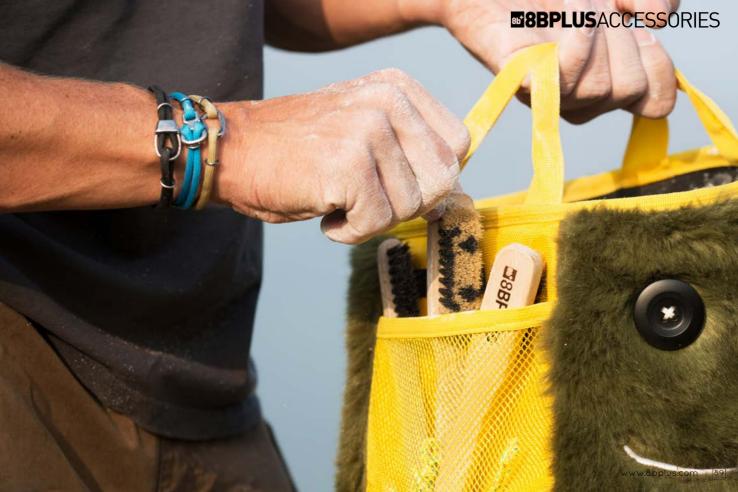

#### **CLIMBING BRACELETS**

Climbing jewelry that lasts! Manufactured at quality jewellers with heavy-duty Titanium Coatings (IP plating).

Standing above the rest, as usual!

Nickel free, heavy metal free, skin friendly and adjustable in size.

## **8BPLUS**WRISTBANDS

FRENCH KISS

**GRANDE GROTTA** 

VATHY

**NERA** 

## **8BPLUS**WRISTBANDS

NA NOUFARO

PRINCESS CANYON

STYX

ILIADA

Our premium models featuring braided cords made out of authentic Italian leather and shine Rose Gold plating.

8b<sup>+</sup>