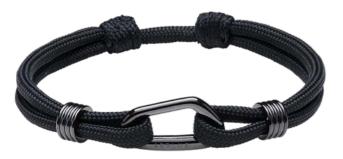

#### **CLIMBING BRACELETS**

Climbing jewelry that lasts! Manufactured at quality jewellers with heavy-duty Titanium Coatings (IP plating).

Standing above the rest, as usual!

Nickel free, heavy metal free, skin friendly and adjustable in size.

## **8BPLUS**WRISTBANDS

FRENCH KISS

**GRANDE GROTTA** 

VATHY

**NERA** 