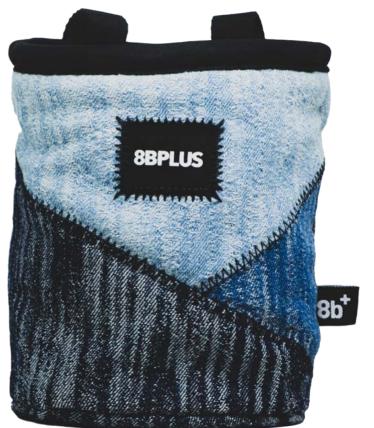

### PROBAG **DENIM**

**BOULDERBAGS** 

Steady, sturdy and hungrier for chalk than ever! Don't forget to feed them regularly.