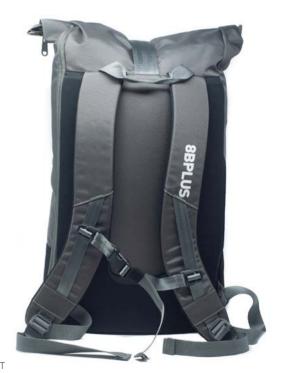

### **BACKPACKS**

Say hello to the brandnew 8BPLUS BACKPACKS.

Magnetic rolltop closure and a top-to-bottom zippered side give you quick and easy access to your gear whether that may be a laptop or your climbing gear today.

Designed as your go-to everyday pack which can take a beating at the crag, stands its ground on your daily commute and doesn't look too bad at weddings and funerals neither.

# **8BPLUS ROLLTOP BACKPACKS**

MAGNETIC ROLLTOP
ZIPPED SIDE ACCESS
EXTRA STRONG BALLISTIC NYLON
METAL BUCKLES AND YKK ZIPPERS
TRUE TO SHAPE DESIGN
SEVERAL INNER COMPARTMENTS
24-38 LITRES