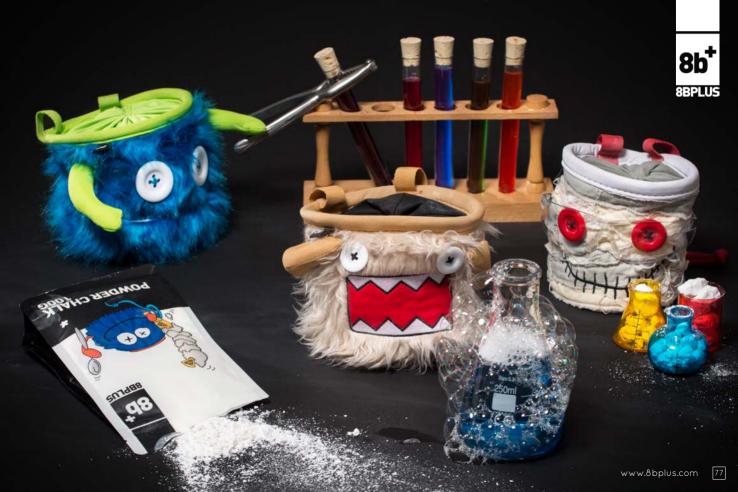

#### CHALK BOMB

65G, REFILLABLE

Filled with 65gram (2.3oz) of our high purity Magensium-carbonate without any fillers or drying agents, packed into a refillable pouch that allows chalk to come through in perfect amounts, avoiding chalk spills and too much chalk use.