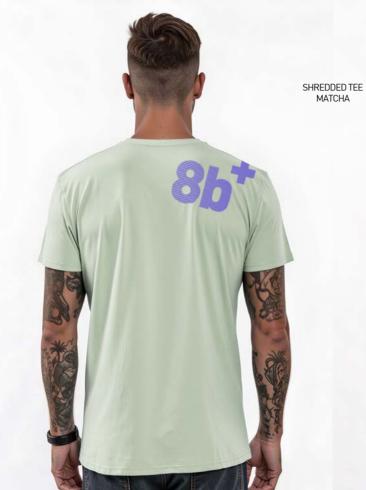

## MEN'S APPAREL

Fine Cotton T-Shirts with bold prints that look good on in action or in jeans after.

Show for which sport your heart really beats!

100% certified organic cotton

SHREDDED TEE BLACK

EIGHTBPLUS TEE WHITE