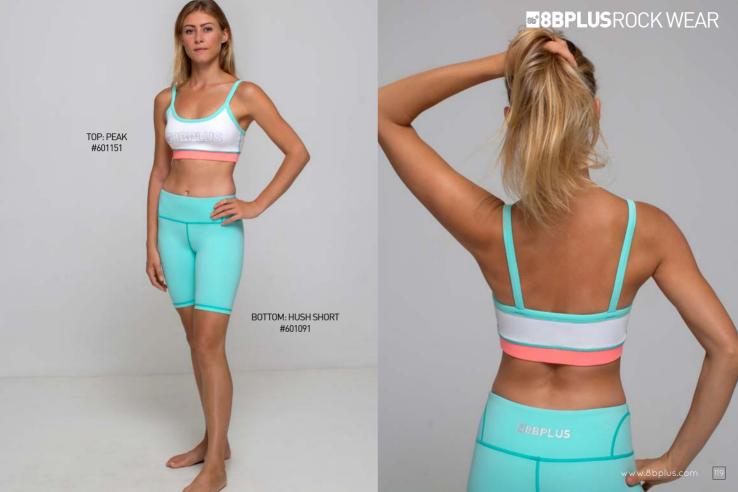

## **HARRY**

SOLD OUT

The 8BPLUS rock climbing wear for women.

Made with top of the line moisture wicking, ultracomfortable and supportive performance materials.

8b<sup>t</sup>

LEFT: EASY TEE / #610002 RIGHT: EASY TANK / #610001