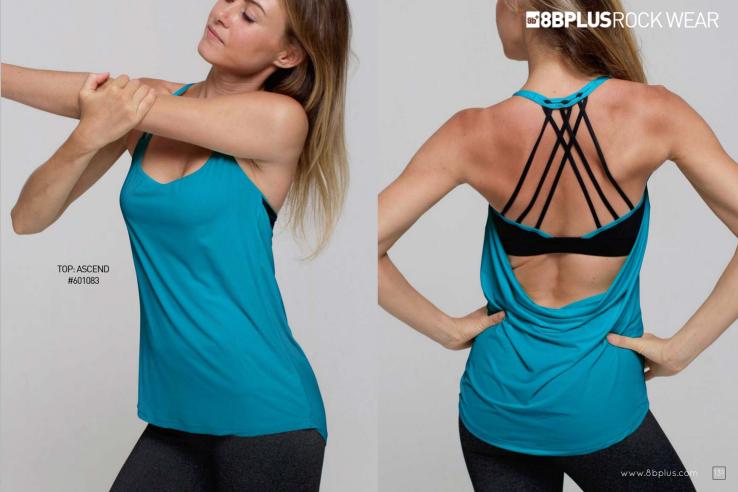

## **HARRY**

SOLD OUT

The 8BPLUS rock climbing wear for women.

Made with top of the line moisture wicking, ultracomfortable and supportive performance materials.

8b<sup>t</sup>

LEFT: EASY TEE / #610002 RIGHT: EASY TANK / #610001