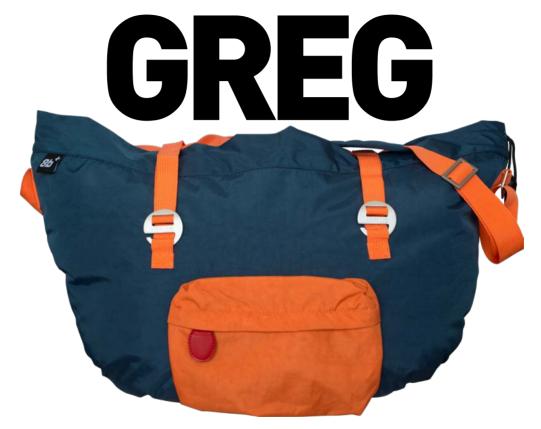

hletic Finger Tapes with cool prints and clever designed packaging





#### ATHLETIC FINGER TAPES 38mm x 10meter 100% Cotton









Hypoallergenic



Zero plastic used



Super sticky formula



Leaves no glue residues



Easy tear by hand



Allows sweat to escape



Extra strong hold



Recyclable packaging



Urethane free





AVAILABLE AS BOX PACKAGING (ideal for shelving or e-commerce) ...



#### FINGER TAPES BOX PACKAGING

# **\*\*8BPLUS**ACCESSORIES

... OR AS **HANGERS** (ideal for hanging on slatwalls in brick&mortar stores)







FINGER TAPES HANGER PACKAGING



## **ROPE BAGS**

Have you been looking for an easy-to-carry, easy-to-pack gear bag that you can throw over your shoulders and leave office with to go straight to climbing?

This is our take on the rope bag.













### **8BPLUS**ROPE BAGS



The ropebag's typical large tarp is sewed in and unfolds in a massive 150x120cm area for your climbing gear.

It is Polyurethane coated to make it moisture resistant and to keep your gear as dry as possible, while you get ready for the climb. When you are done, hold up the tarp on its edges and all your gear slides right back into the bag - pack all your stuff in seconds, or move to the pert route with ease





### **BACKPACKS**

Say hello to the brandnew 8BPLUS BACKPACKS.

Magnetic rolltop closure and a top-to-bottom zippered side give you quick and easy access to your gear whether that may be a laptop or your climbing gear today.

Designed as your go-to everyday pack which can take a beating at the crag, stands its ground on your daily commute and doesn'