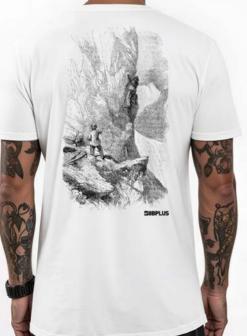

## MEN'S APPAREL

Fine Cotton T-Shirts with bold prints that look good on in action or in jeans after.

Show for which sport your heart really beats!

100% certified organic cotton

SHREDDED TEE BLACK

EIGHTBPLUS TEE WHITE

EIGHTBPLUS TEE BLACK

EIGHTBPLUS TEE GRAY MELANGE

EIGHTBPLUS TEE RETROBLUE

EATMORECHALK TEE WHITE

EATMORECHALK TEE BLACK

TRIBUTE TEE WHITE