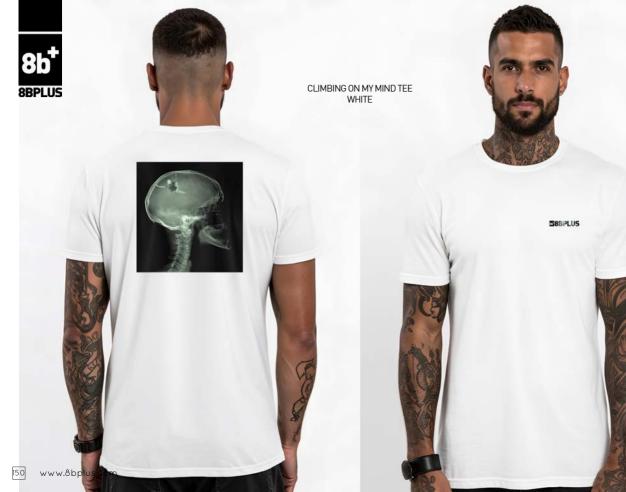

## MEN'S APPAREL

Fine Cotton T-Shirts with bold prints that look good on in action or in jeans after.

Show for which sport your heart really beats!

100% certified organic cotton

SHREDDED TEE BLACK

EIGHTBPLUS TEE WHITE

EIGHTBPLUS TEE BLACK

EIGHTBPLUS TEE GRAY MELANGE

EIGHTBPLUS TEE RETROBLUE

EATMORECHALK TEE WHITE

EATMORECHALK TEE BLACK

TRIBUTE TEE WHITE