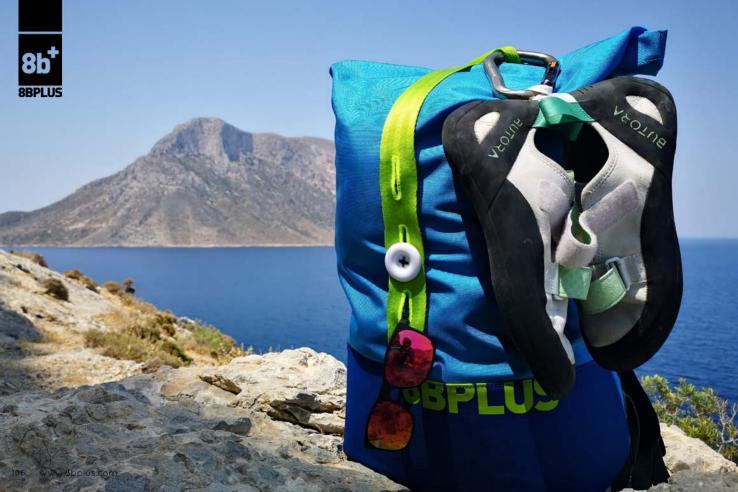

### **BACKPACKS**

Say hello to the brandnew 8BPLUS BACKPACKS.

Magnetic rolltop closure and a top-to-bottom zippered side give you quick and easy access to your gear whether that may be a laptop or your climbing gear today.

Designed as your go-to everyday pack which can take a beating at the crag, stands its ground on your daily commute and doesn't look too bad at weddings and funerals neither.

# **8BPLUS ROLLTOP BACKPACKS**

MAGNETIC ROLLTOP
ZIPPED SIDE ACCESS
EXTRA STRONG BALLISTIC NYLON
METAL BUCKLES AND YKK ZIPPERS
TRUE TO SHAPE DESIGN
SEVERAL INNER COMPARTMENTS
24-38 LITRES