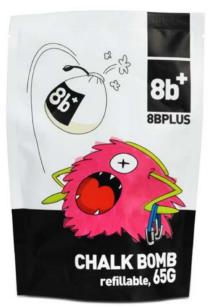

#### CHALK BOMB

65G, REFILLABLE

Filled with 65gram (2.3oz) of our high purity Magensium-carbonate without any fillers or drying agents, packed into a refillable pouch that allows chalk to come through in perfect amounts, avoiding chalk spills and too much chalk use.