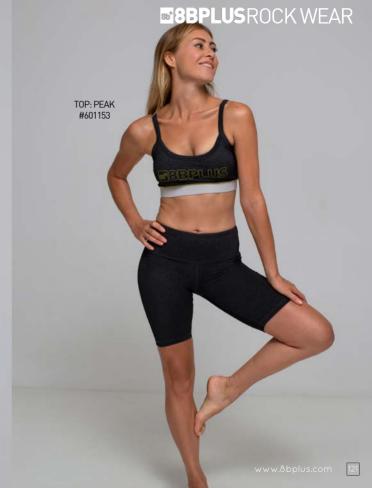

## **HARRY**

SOLD OUT

The 8BPLUS rock climbing wear for women.

Made with top of the line moisture wicking, ultracomfortable and supportive performance materials.

8b<sup>t</sup>

LEFT: EASY TEE / #610002 RIGHT: EASY TANK / #610001