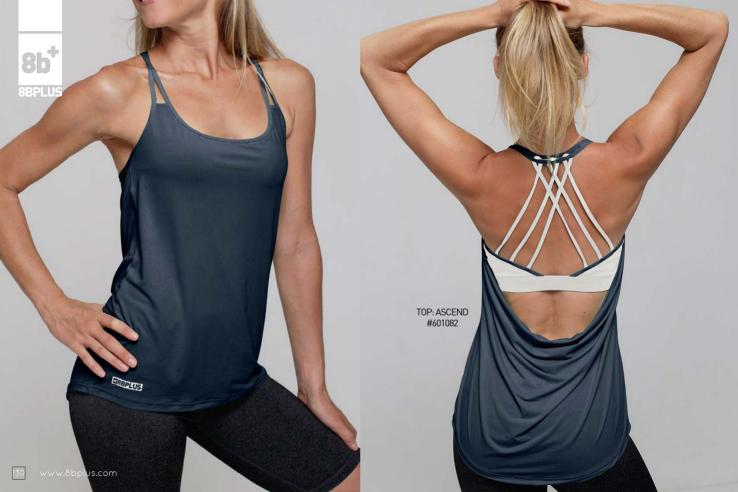

## **HARRY**

SOLD OUT

The 8BPLUS rock climbing wear for women.

Made with top of the line moisture wicking, ultracomfortable and supportive performance materials.

8b<sup>t</sup>

LEFT: EASY TEE / #610002 RIGHT: EASY TANK / #610001