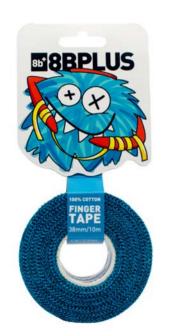

## **FINGER TAPES**

Sustainably made Athletic Finger Tapes with cool prints and clever designed packaging

#### ATHLETIC FINGER TAPES 38mm x 10meter 100% Cotton

Hypoallergenic

Zero plastic used

Super sticky formula

Leaves no glue residues

Easy tear by hand

Allows sweat to escape

Extra strong hold