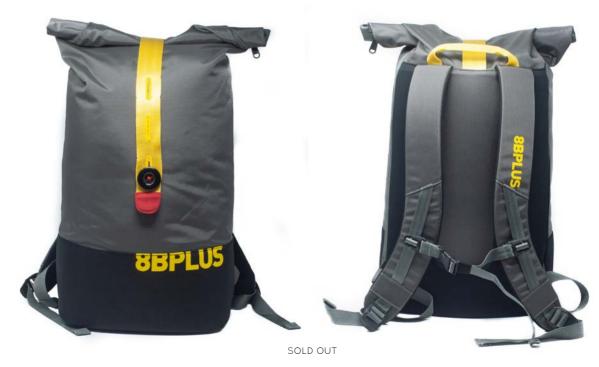

### **BACKPACKS**

Say hello to the brandnew 8BPLUS BACKPACKS.

Magnetic rolltop closure and a top-to-bottom zippered side give you quick and easy access to your gear whether that may be a laptop or your climbing gear today.

Designed as your go-to everyday pack which can take a beating at the crag, stands its ground on your daily commute and doesn't look too bad at weddings and funerals neither.

# **8BPLUS ROLLTOP BACKPACKS**

MAGNETIC ROLLTOP
ZIPPED SIDE ACCESS
EXTRA STRONG BALLISTIC NYLON
METAL BUCKLES AND YKK ZIPPERS
TRUE TO SHAPE DESIGN
SEVERAL INNER COMPARTMENTS
24-38 LITRES