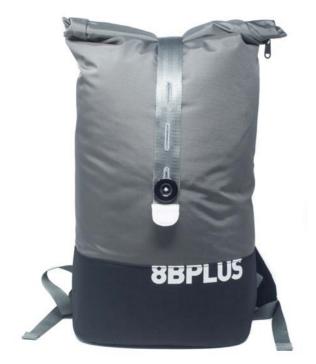

### **BACKPACKS**

Say hello to the brandnew 8BPLUS BACKPACKS.

Magnetic rolltop closure and a top-to-bottom zippered side give you quick and easy access to your gear whether that may be a laptop or your climbing gear today.

Designed as your go-to everyday pack which can take a beating at the crag, stands its ground on your daily commute and doesn't look too bad at weddings and funerals neither.

# **8BPLUS ROLLTOP BACKPACKS**

MAGNETIC ROLLTOP
ZIPPED SIDE ACCESS
EXTRA STRONG BALLISTIC NYLON
METAL BUCKLES AND YKK ZIPPERS
TRUE TO SHAPE DESIGN
SEVERAL INNER COMPARTMENTS
24-38 LITRES