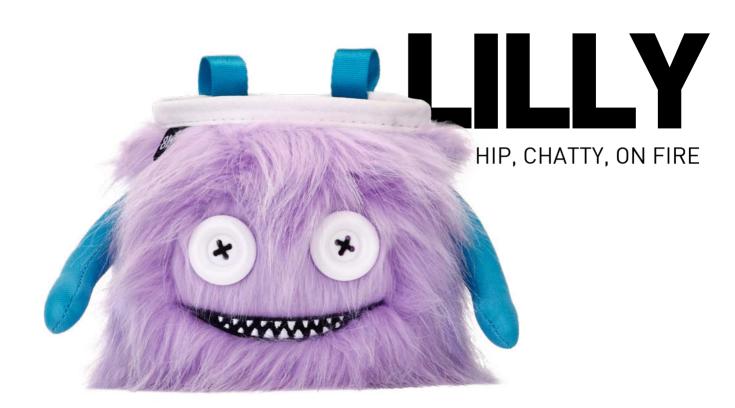

## **SCARRED** BUT HAPPY. DUNCAN IS MADE OUT OF AN ADDITIONAL LAYER OF FABRIC TO CREATE THESE SCARS.