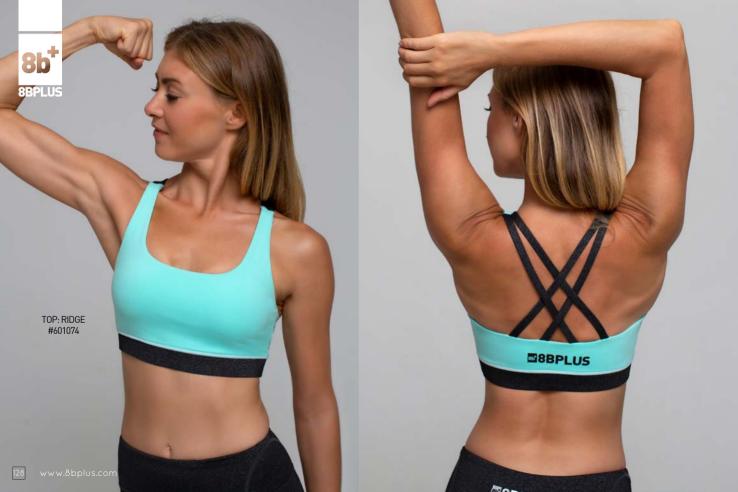

## **HARRY**

SOLD OUT

The 8BPLUS rock climbing wear for women.

Made with top of the line moisture wicking, ultracomfortable and supportive performance materials.

8b<sup>t</sup>

LEFT: EASY TEE / #610002 RIGHT: EASY TANK / #610001