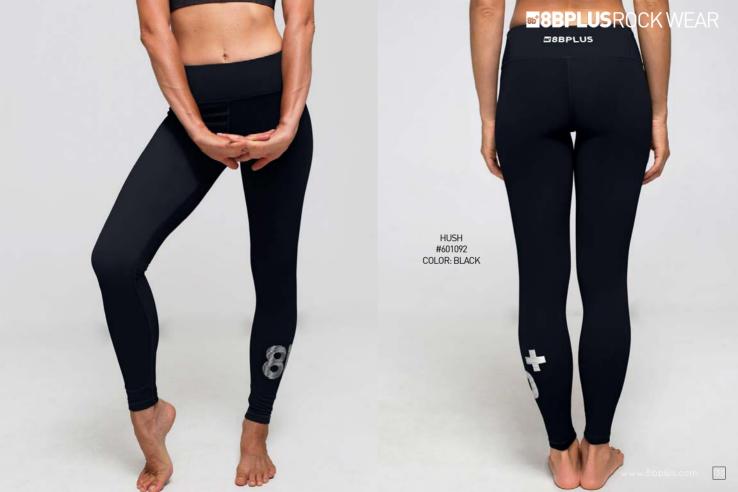

## **HARRY**

SOLD OUT

The 8BPLUS rock climbing wear for women.

Made with top of the line moisture wicking, ultracomfortable and supportive performance materials.

8b<sup>t</sup>

LEFT: EASY TEE / #610002 RIGHT: EASY TANK / #610001