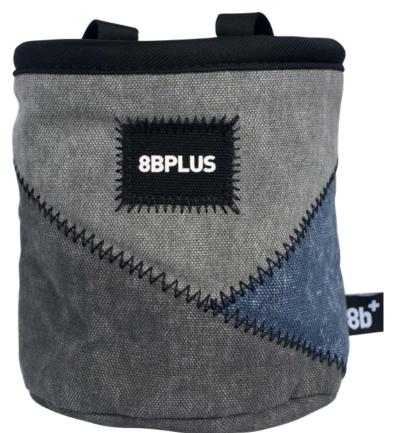

#### **PRO LINE**

The new 8BPLUS Probag is your weapon of choice! No frills, no distractions. Purely made to perform.

Made of natural cotton-canvas.

# PROBAG **BLUE/GRAY**