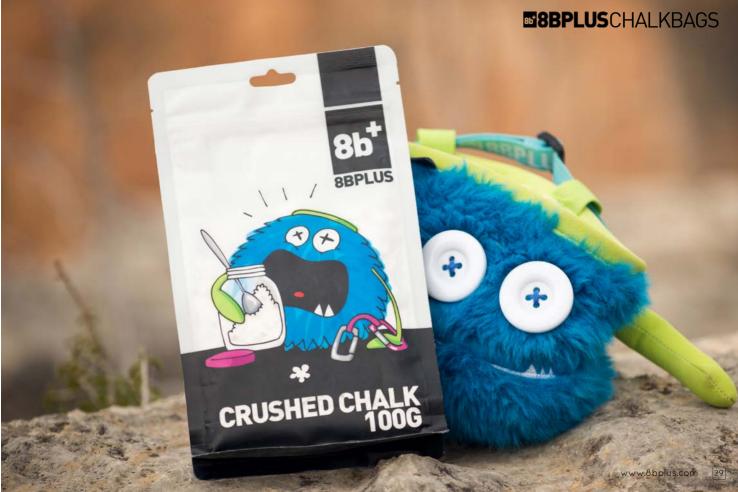

#### FUN meets PERFORMANCE!

8BPLUS CHALK is a premium chalk for rock climbing and contains pure Magnesium Carbonate without any fillers or drying agents. Chalkbags are hungry little critters - only feed them the best chalk!